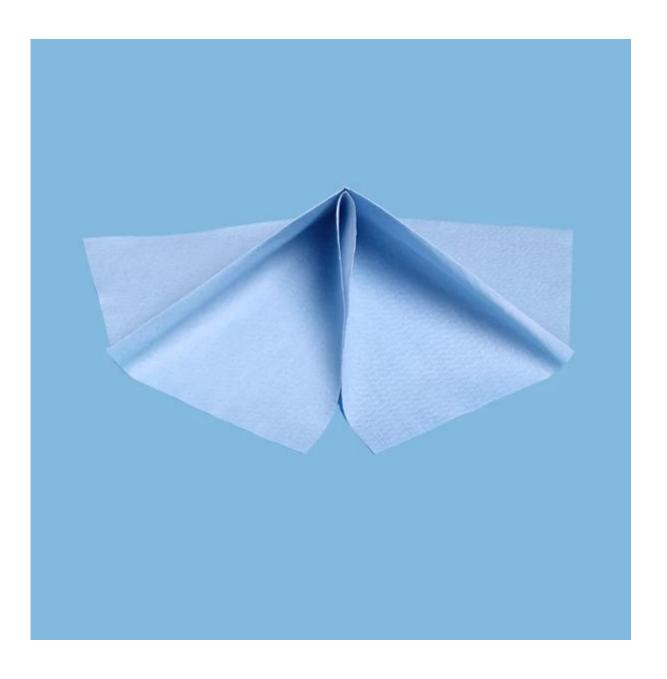

Multipurpose <u>Wood Pulp And Polypropylene</u> With High Absorbent General Cleaning Wipes

Product details:

| Material | wood pulp and polypropylene |  |  |
|----------|-----------------------------|--|--|
| Weight   | 60gsm                       |  |  |
| Size     | 35cm*42cm or as your demand |  |  |
| Color    | Blue                        |  |  |
| Packing  | 25pcs/box                   |  |  |
| MOQ      | 100 boxes                   |  |  |
| Sample   | Free                        |  |  |
| Port     | Shanghai                    |  |  |

# Characteristic:

- 1. <u>Good absorbency</u>
- 2. Lint free
- 3. Wiping and cleaning well
- 4. Cost-effective and durable
- 5. Both dry & wet environments