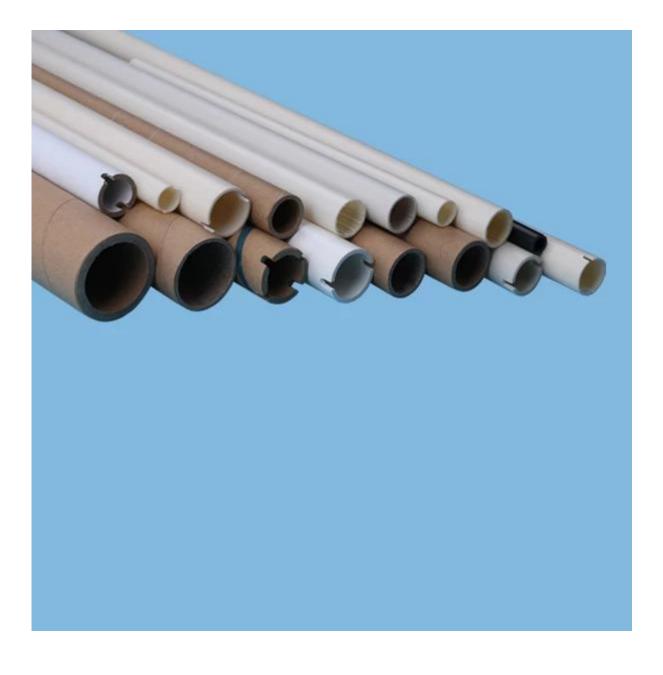

## **Application:**

The wipes are specially used in cleaning stencil, redundant tin on circuit board to keep the board spotless in SMT electronic factory.

| Pinter machine | Wipe (width* length) | Core (inner diameter* width) |
|----------------|----------------------|------------------------------|
| PANASONIC      | 350mm×20m            | 38mm×355mm                   |
|                | 360mm×10m            | 38mm×360mm                   |
|                | 270mm×10m            | 38mm×280mm                   |
| YAMAHA         | 410mm×30m            | 25.5mm×420mm                 |
|                | 350mm×10m            | 25.5mm×350mm                 |
| MINAMI         | 270mm×5m             | 8mm×290mm                    |
|                | 350mm×6m             | 8mm×370mm                    |
| EKRA           | 300mm×8m             | 13.5mm×300mm                 |
|                | 450mm×8m             | 13.5mm×450mm                 |
| ASKA           | 350mm×10m            | 14mm×450mm                   |
|                | 430mm×10m            | 14mm×450mm                   |
| MPM            | 300mm×10m            | 19.5mm×455mm                 |
|                | 443mm×10m            | 19.5mm×455mm                 |
|                | 600mm×10m            | 19.5mm×615mm                 |
| DEK            | 300mm×10m            | 20mm×530mm                   |
|                | 500mm×10m            | 20mm×530mm                   |
| SAMSUNG        | 400mm×7m             | 20mm×460mm                   |