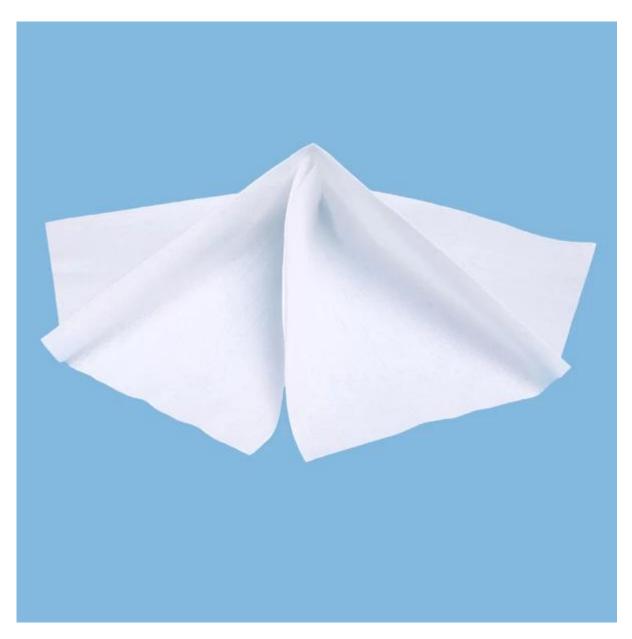

# Multipurpose Industrial Cleaning Wipe For Machine Cleaning

Product details:

| Material      | Wood pulp and polyetser |  |
|---------------|-------------------------|--|
| Weight        | 68gsm                   |  |
| Size          | As your demand          |  |
| Туре          | Roll                    |  |
| Usage         | DEK,FUJU and so on      |  |
| Sample        | Free                    |  |
| Certification | ISO9001,SGS,RoHS        |  |
| Port          | Shanghai                |  |

### Feature:

- 1. Low particle generation
- 2. No extractable substance
- 3. High absorbent
- 4. Excellent purity and softness
- 5. Strong and durable
- 6. Various sizes and patterns are available