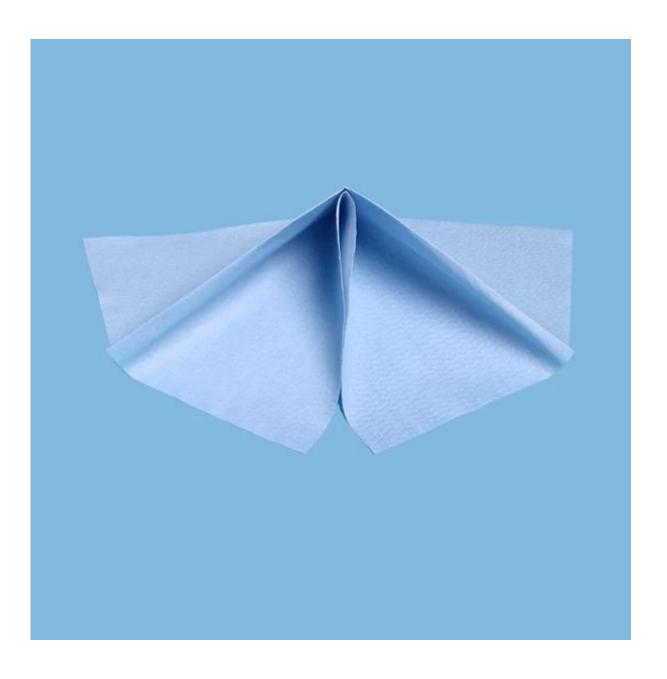

# Multipurpose <u>Cleaning For Industrial</u> Woodpulp And Polypropylene Cleaning Wipes

Product details:

| Material | woodpulp and polypropylene  |  |  |
|----------|-----------------------------|--|--|
| Weight   | 60gsm                       |  |  |
| Size     | 35cm*42cm or as your demand |  |  |
| Color    | Blue                        |  |  |
| Packing  | 250pcs/box                  |  |  |
| MOQ      | 100 boxes                   |  |  |
| Sample   | Free                        |  |  |
| Port     | Shanghai                    |  |  |