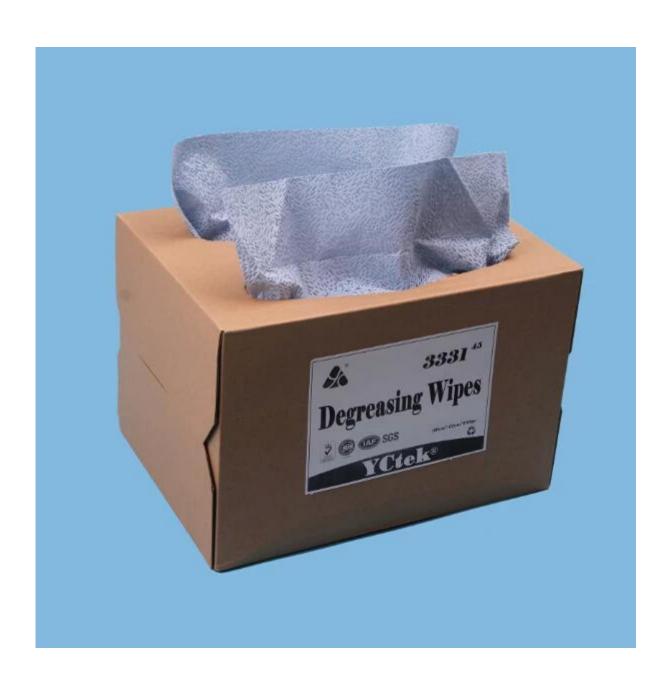

<u>Meltblown Polypropylene</u> Degreasing Industrial Cleaning Wipes is a quarterfold style. Designed for wiping tasks where low lint or use of chemicals are required. Engineered for critical applications involving solvents, inks, and paints. Acid, base and solvent resistant. Perfect for use with lubricants, oil and grease. Polypropylene construction.

## **Product Features**□

- 1.8 packs per case, 66 sheets per pack, case total: 528 sheets
- 2.Industrial Cleaning Wipes are low lint and made of durable, textured polypropylene
- 3.Ideal for cleaning grease and oil off of tools and surfaces; very absorbent, which makes cleaning and prepping easy
- 4. Solvent-resistant, so useful for furniture finishing by hand, engine assembly / repair, appliance assembly, and glass or window cleaning
- 5.Quarterfold format means a compact pack size