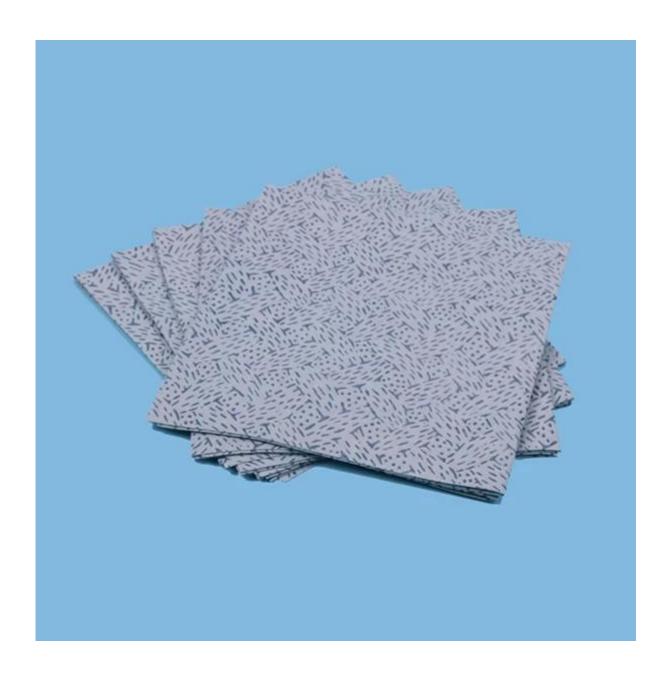

## Product detail

| Material      | 100% polypropylene              |  |  |
|---------------|---------------------------------|--|--|
| Color         | Bule                            |  |  |
| Weight        | 70gsm                           |  |  |
| Size          | 30cm*30cm,or as your demand     |  |  |
| Туре          | Sheet                           |  |  |
| Pattern       | Embossed                        |  |  |
| Packing       | 100pcs/bag,30bags/carton        |  |  |
| Usage         | ge Cleaning dust,oil,grease,ect |  |  |
| Certification | ISO9001,SGS,ROHS                |  |  |
| Samples       | Free sample                     |  |  |

## Feature

- 1.High-tech material, surfactant contained design, quick absorption of oil dirt up to 8 times of its weight.
  - 2. Wiping the oil dirt, water and various solvents. Reusable nature.
  - 3. Firm texture and high wet strength Combination with solvent allowed.