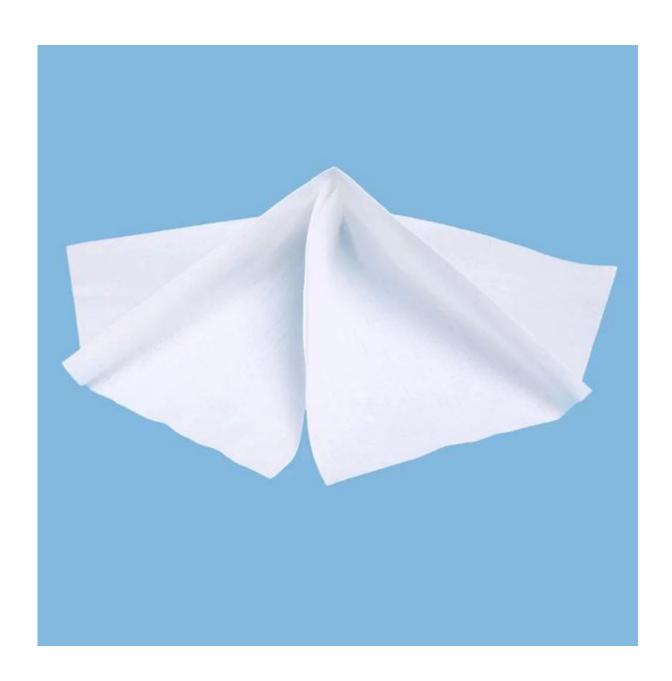

# Low Lint Non Woven Fabric Wipes For Industrial Cleaning Wipes With High Absorbent

## Product details:

| Material | wood pulp and polyester   |  |  |
|----------|---------------------------|--|--|
| Weight   | 68gsm                     |  |  |
| Size     | 25cm*37cm                 |  |  |
| Color    | white                     |  |  |
| Packing  | 500pcs/roll,4rolls/carton |  |  |
| MOQ      | 100 rolls                 |  |  |
| Sample   | Free                      |  |  |
| Port     | Shanghai                  |  |  |

#### **Feature:**

- 1. Extra absorbency
- 2. Low lint & dust free
- 3. Solvent resistant
- 4. Cleanser could be used
- 5. Both dry & wet environments
- 6. Durable, wet strong, soft
- 7. Ideal to replace cotton rags, T-shirt