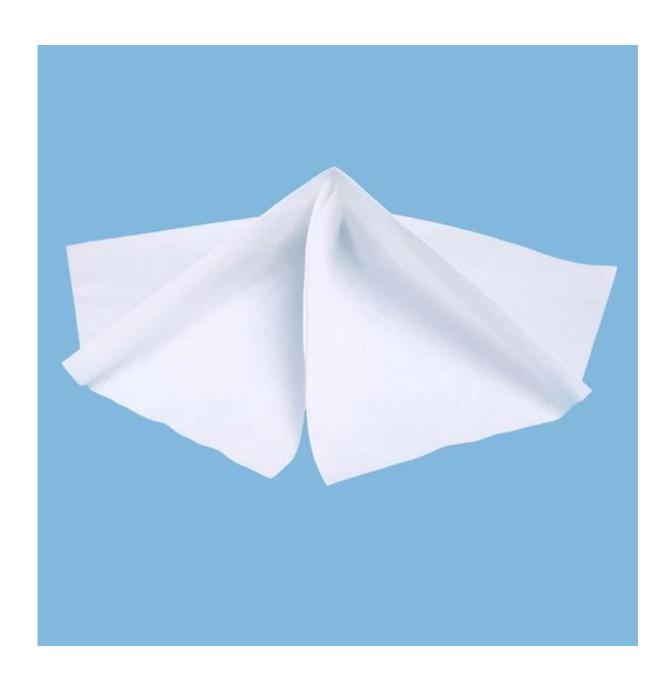

# Low Lint & Dust Free Industrial Cleaning Wipes With High Absorbent For Cleaning

Low Lint & Dust Free Industrial Cleaning Wipes With High Absorbent For Cleaning

### Product details:

| Material      | Wood pulp and polyester |  |
|---------------|-------------------------|--|
| Weight        | 68gsm                   |  |
| Size          | 6"*6"                   |  |
| Color         | white                   |  |
| Packing       | 300pc/bag,20bags/carton |  |
| MOQ           | 200bags                 |  |
| Sample        | Free                    |  |
| Port Shanghai |                         |  |