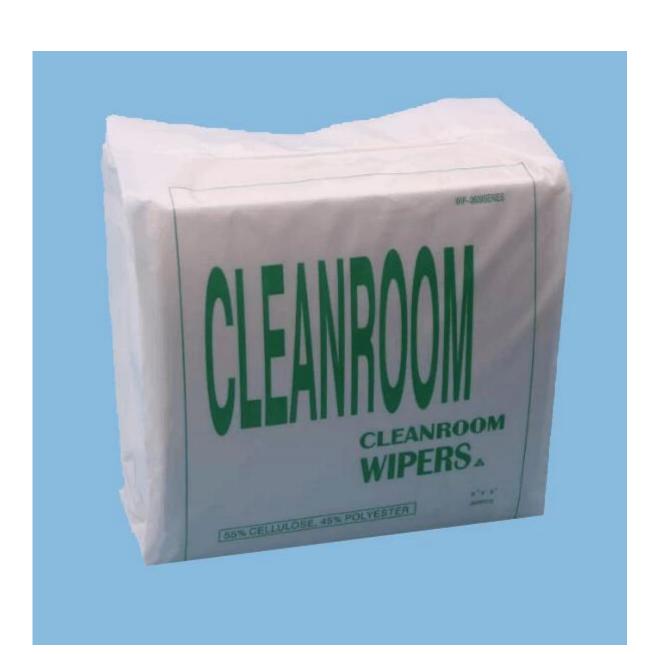

## **Product Details**

| Material | 55%woodpulp+45%polyester |
|----------|--------------------------|
| Size     | 12"*12"                  |
| Weight   | 68gsm                    |
| Color    | White                    |
| Packing  | 300pcs/bag,5bags/carton  |
| MOQ      | 50 bags                  |
| Sample   | Free sample              |
| Port     | Shanghai                 |