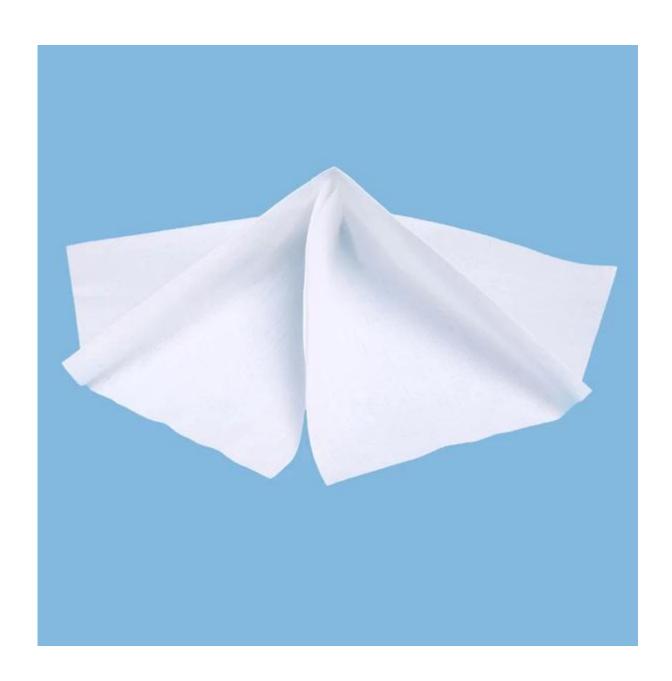

## Lint Free Woodpulp Polyester Nonwoven Fabric Cleanroom Wipes

## **Product Details**

| Material | 55%woodpulp+45%polyester |
|----------|--------------------------|
| Size     | 12"*12"                  |
| Weight   | 68gsm                    |
| Color    | White                    |
| Packing  | 300pcs/bag,5bags/carton  |
| MOQ      | 50 bags                  |
| Sample   | Free sample              |
| Port     | Shanghai                 |

## Feature

- 1. Silicone-free, Eco-Friendly
- 2.Ultra high water and oil absorbency.
- 3. Good tensile and abrasion resistance
- 4. No lint after wiping
- 5. Solvent resistant
- 6. Special material and reusable nature.