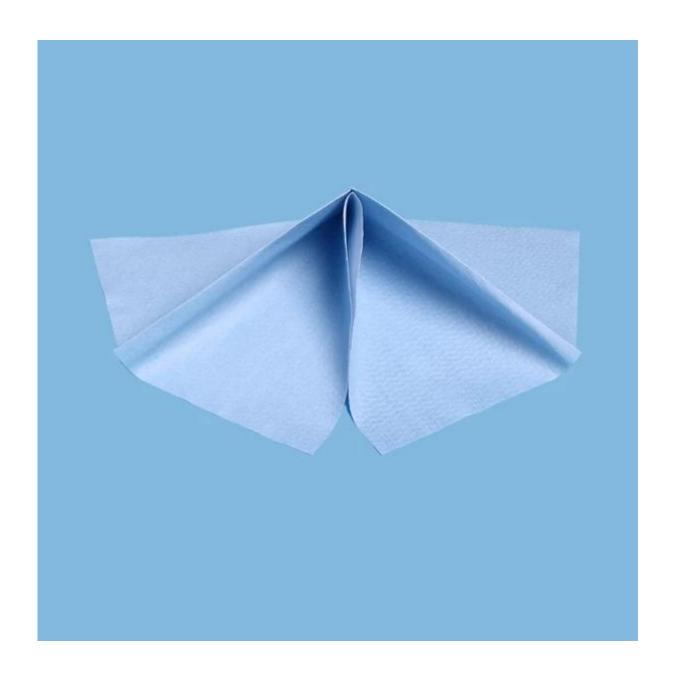

# Lint Free General Cleaning Wipes With High Absorbency Of Water And Oil

### **Characteristic:**

- 1. Good absorbency
- 2. Lint free
- 3. Wiping and cleaning well
- 4. Cost-effective and durable
- 5. Both dry & wet environments