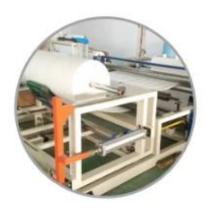

# Lint Free Excellent Absorbent General Cleaning Wipes For Machine Cleaning

## **Application:**

Machine, Chemical, Photo development and photocopy, Printing, Glasses, Automotive, Workshop, etc.

| Item    | Style   | Size      | Color | Packing                    |
|---------|---------|-----------|-------|----------------------------|
| 8660-02 | roll    | 32cm*34cm | white | 870pcs/roll, 2rolls/carton |
| 8660-10 | 1/4fold | 28cm*35cm | white | 100pcs/bag, 12bags/carton  |
| 8660-60 | pop-up  | 35cm*42cm | white | 25pcs/bag, 10bags/case     |