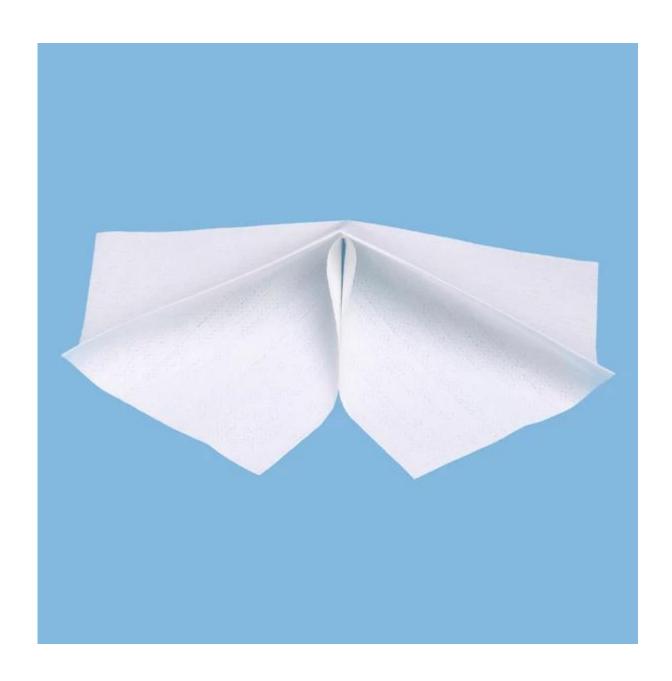

# Lint Free Excellent Absorbent General Cleaning Wipes For Machine Cleaning

## **Characteristic:**

- 1. Good absorbency
- 2. Lint free
- 3. Wiping and cleaning well
- 4. Cost-effective and durable
- 5. Both dry & wet environments

Lint Free Excellent Absorbent General Cleaning Wipes For Machine Cleaning