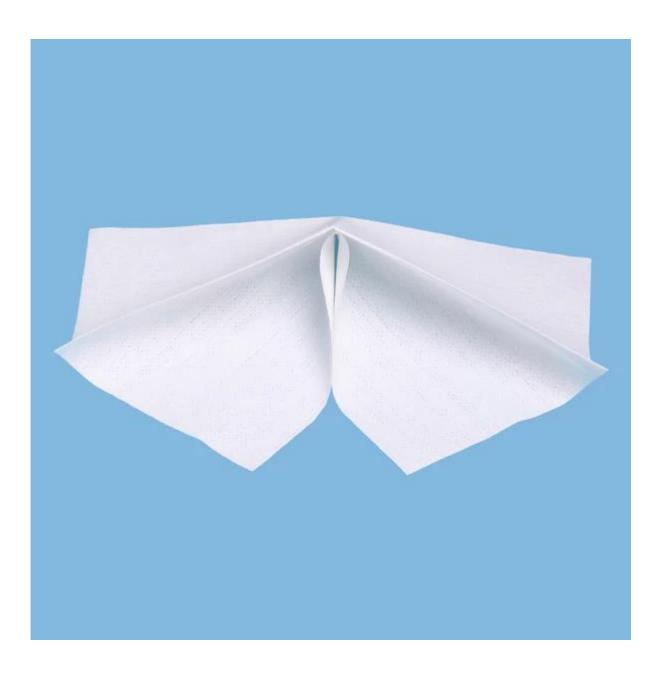

## Lint Free Cleanroom Wipes For <u>Industrial Machine Cleaning Wipes</u> With High Absorbent

## Feature:

- 1. Fiber blend (55% wood pulp +45% polyester)
- 2. Nonwoven, hydroentangled construction with excellent bidirectional strength
- 3. <u>Highly absorbent</u>
- 4. Compatible with most solvents
- 5. Contains no chemical binders
- 6. Low extractable levels