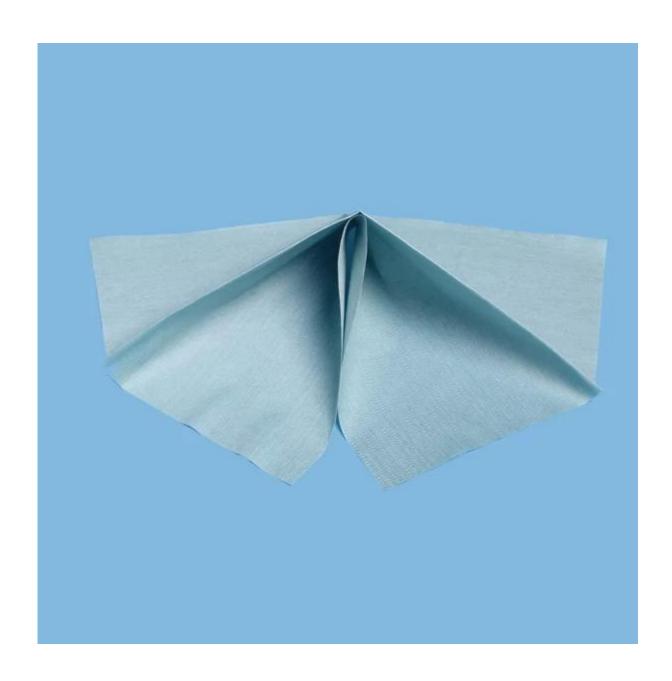

## Jumbo Roll <u>55% Woodpulp 45% Polyester</u> Industrial Cleaning Dry Wipe

### **Feature**

- 1.Good ventilation.
- 2. Soft, good shape
- 3. Various of Patterns
- 4. No adhesive reinforcement, washable