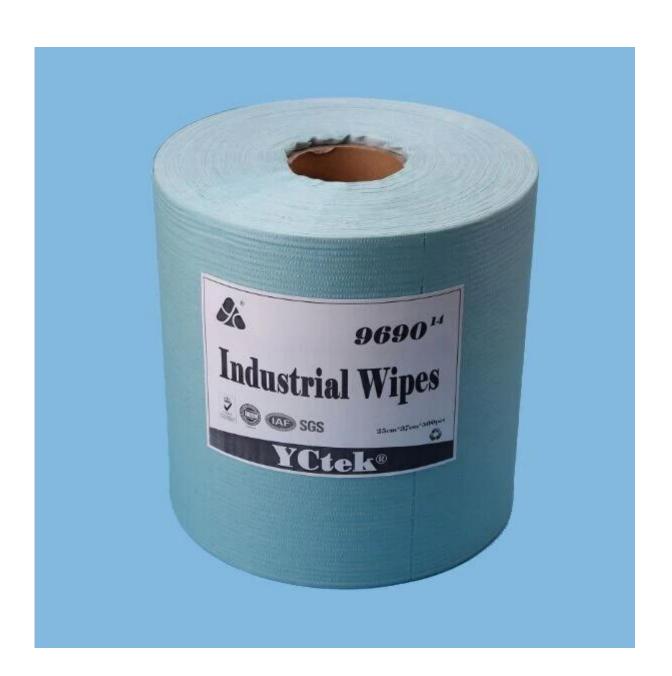

## Jumbo Roll <u>55% Woodpulp 45% Polyester</u> Industrial Cleaning Dry Wipe

### Product details

| Material | 55%woodpulp&45%polyester |
|----------|--------------------------|
| Size     | 25cm*37cm*500pcs         |
| Weight   | 63gsm                    |
| Color    | Green                    |
| Packing  | 4 rolls/carton           |
| MOQ      | 50 rolls                 |
| Sample   | Free sample              |
| Port     | Shanghai                 |