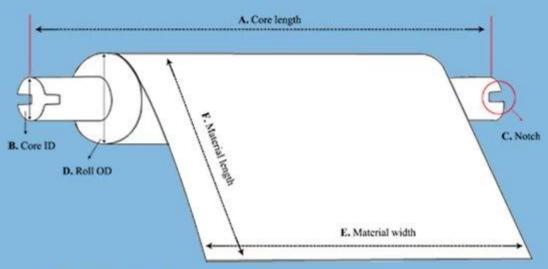

# Custom SMT Stencil Roll Specification

- A. Core Length
- B. Core Inner Diameter
- C. With Notch or not
- D. Roll outer diameter
- E. Material Width
- F. Material Length