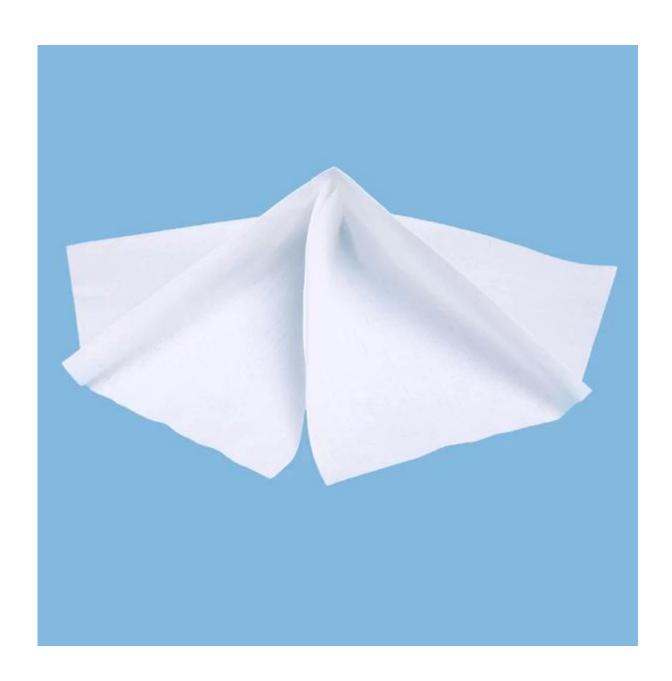

## Industry Multi-Purpose Minami SMT Stencil Cleaning Wiper Paper Roll

## Feature

- 1.Made of high-quality woodpulp/polyester spunlaced nonwovens
- 2. Superior cleaning performance
- 3.Excellent absorption with water and solvent
- 4.Lint-Free
- 5. High tensile strength