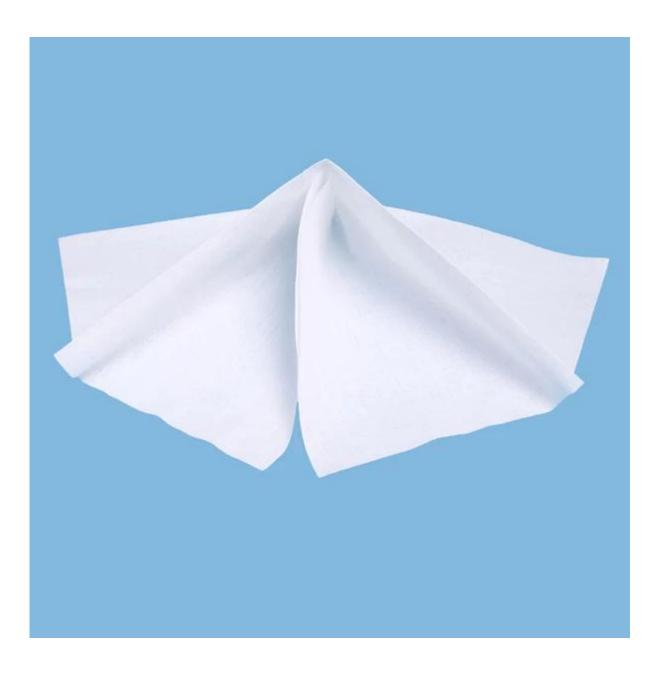

Industrial Cleaning Wipes Of Wood Pulp And Polyester With High Absorbent

Product details:

| Material | Wood Pulp And Polyester |  |
|----------|-------------------------|--|
| Weight   | 68gsm                   |  |
| Size     | 6"*6"                   |  |
| Color    | White                   |  |
| Packing  | 300pc/bag,20bags/carton |  |
| MOQ      | 200 bags                |  |
| Sample   | Free                    |  |
| Port     | Shanghai                |  |

### Feature:

- 1. Fiber blend (55% wood pulp +45% polyester)
- 2. Nonwoven, hydroentangled construction with excellent bidirectional strength
- 3. Highly absorbent
- 4. Compatible with most solvents
- 5. Contains no chemical binders
- 6. Low extractable levels