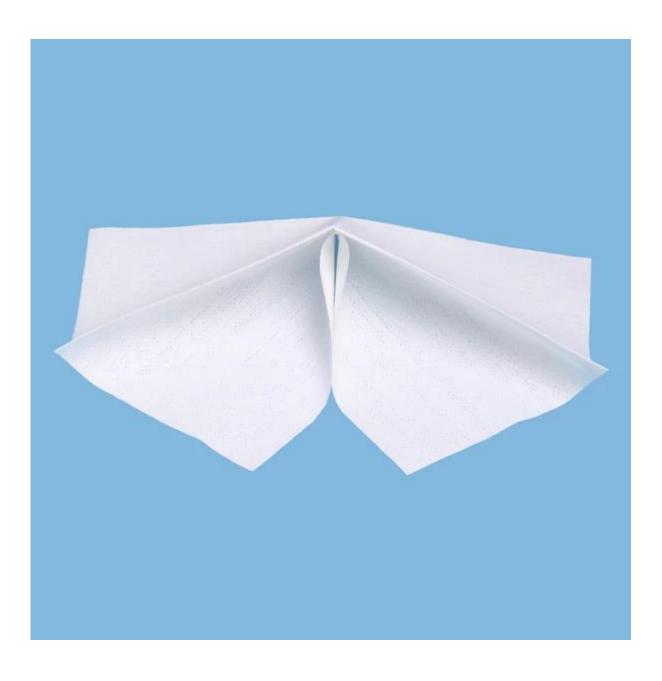

# Industrial <u>Cleaning Wipes</u> Extra High Absorbent Lint Free Wipes

### **Product details:**

| Material | 55%woodpulp+45%polyester |  |  |
|----------|--------------------------|--|--|
| Weight   | 68gsm                    |  |  |
| Size     | 6"*6"                    |  |  |
| Color    | White                    |  |  |
| Packing  | 300pcs/bag,20bags/carton |  |  |
| MOQ      | 200bags                  |  |  |
| Sample   | Free sample              |  |  |
| Port     | Shanghai port            |  |  |

#### **Features:**

- 1. Extra absorbency
- 2. Low lint & dust free
- 3. Solvent resistant
- 4. Cleanser could be used
- 5. Both dry & wet environments
- 6. Durable, wet strong, soft
- 7. Ideal to replace cotton rags, T-shirt