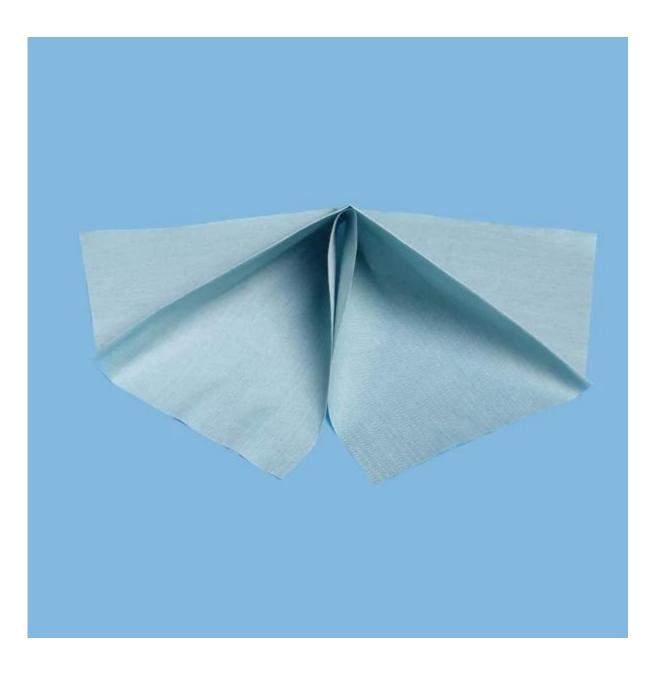

## Feature

Exceptionally clean, <u>low-linting</u>, absorbent, strong and durable wiping product. <u>Absorbs oil and</u> <u>solvents</u>. Wash easily. Can be re-used again and again, yet are inexpensive enough to be disposable. Available in quarter fold or on a roll.