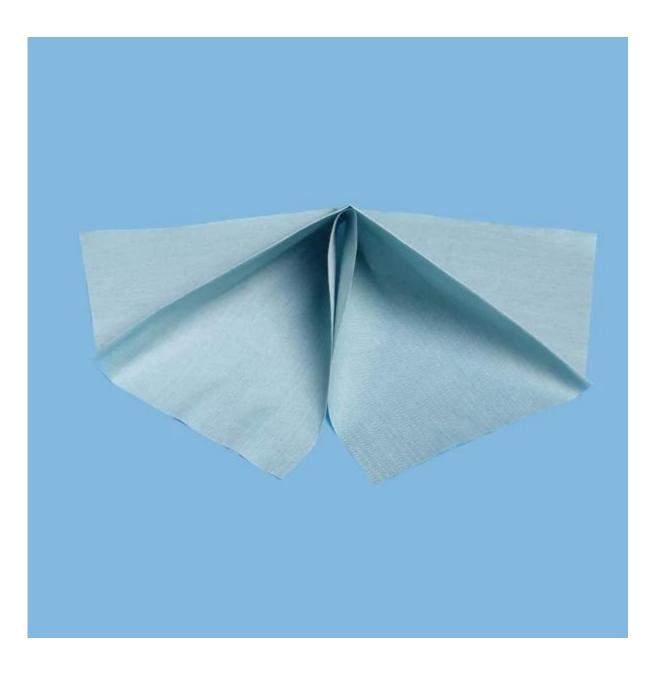

Hot Sale <u>55%Woodpulp 45% Polyester</u> Industrial Cleaning Wipes

## **Product Details**

| Material | 55%woodpulp+45%polyester  |  |
|----------|---------------------------|--|
| Weight   | 56gsm                     |  |
| Size     | 25cm*37cm                 |  |
| Color    | Green                     |  |
| Packing  | 500pcs/roll,4rolls/carton |  |
| MOQ      | 200 rolls                 |  |
| Sample   | Free sample               |  |
| Port     | Shanghai port             |  |