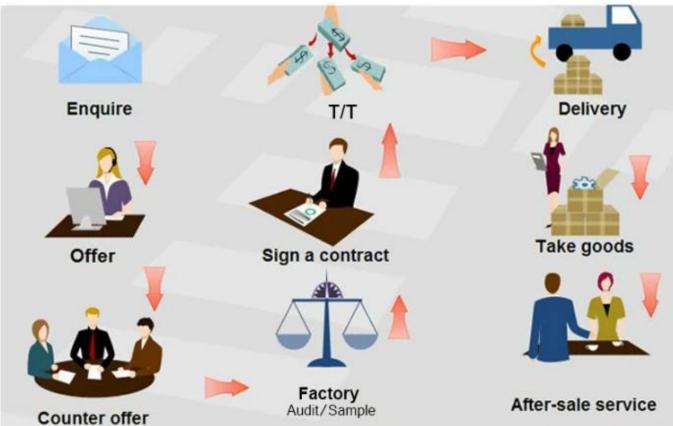

Polypropylene.
- 2.Quick absorption of oil dirt up to 8 times of it's weight.
- 3. Ideal for wiping oil, grease and various solvent.
- 4. Great wet strength, can be used with the applicable solvent.
- 5. Anti-static, softness, won't demage the surface of object.

# **Application**

- 1. Automobile refinishing, Shipping, Airplane engine room, Oil house and station
- 2. Biological science and technology, Medical facilities or equipment
- 3. Machine tool, Cleanroom and dust-free room, Oil stain processing
- 4. Automotive/car/wheel/ refinishing, wiping, polishing, cleaning, painting, washing
- 5. Electronics, semiconductor, precision instruments, optical industry, glass, window

# High Oil Absorbent Cleaning 100% Polypropylene Meltblown Industrial Cloth











Our Team Factory





















## About customer service

If your inquiry didn't be replied in time, maybe because of large amount of consulting, please wait patiently, or maybe system problems, your inquiry was lost etc. If the time is too long, Please contact other lights on customer service, or login back Wangwang, then consult, please forgive any inconvenient by this.



#### About after-sale

In the process of selling, if clients find quality problems in products, clients can note us, we'll take great care in performing this matter, the cost paid by us; if we find serious quality problems and can't be remedy, clients have right to return quality problems products to us, we must return the cost of the products.



## About shipping

Sample lead time: 1-3 days; Mass order production: 7-12 days or negotiated