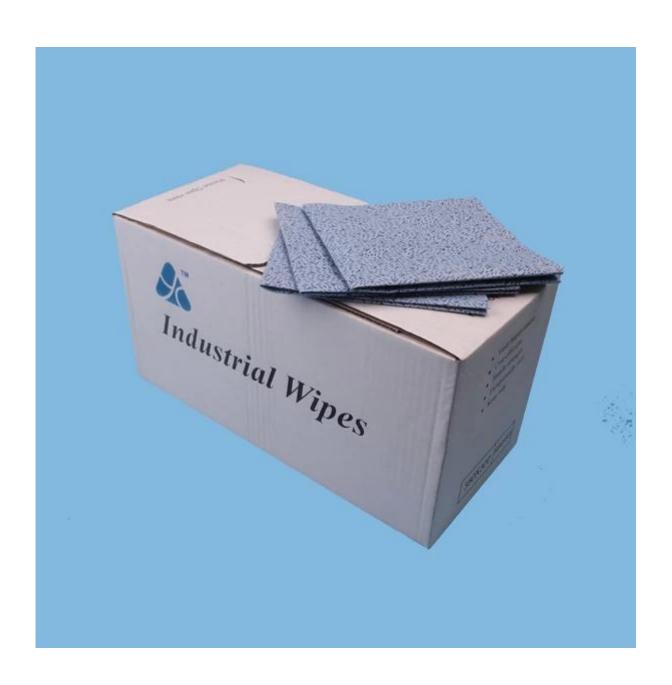

### **Product Details**

| Material | 100% Polypropylene          |
|----------|-----------------------------|
| Size     | 30cm*35cm or as your demand |
| Weight   | 70gsm                       |
| Color    | Blue, white                 |
| Packing  | 300pcs/box                  |
| MOQ      | 200 boxes                   |
| Sample   | Free sample                 |
| Port     | Shanghai port               |