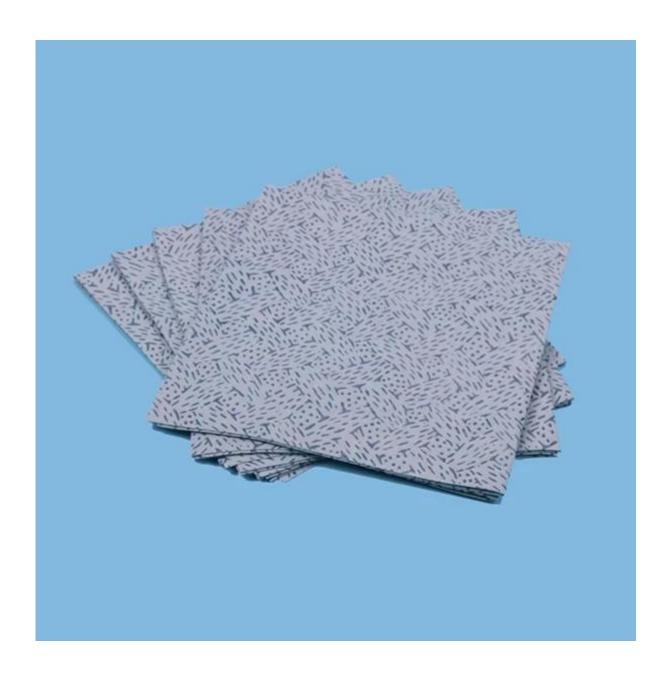

### **Product Details**

| Material | 100% Polypropylene          |
|----------|-----------------------------|
| Size     | 30cm*35cm or as your demand |
| Weight   | 70gsm                       |
| Color    | Blue, white                 |
| Packing  | 300pcs/box                  |
| MOQ      | 200 boxes                   |
| Sample   | Free sample                 |
| Port     | Shanghai port               |

#### Feature

- 1.Made of high-tech material Meltblown Polypropylene.
- 2.Quick absorption of oil dirt up to 8 times of it's weight.
- 3. Ideal for wiping oil, grease and various solvent.
- 4. Great wet strength, can be used with the applicable solvent.
- 5. Anti-static, softness, won't demage the surface of object.