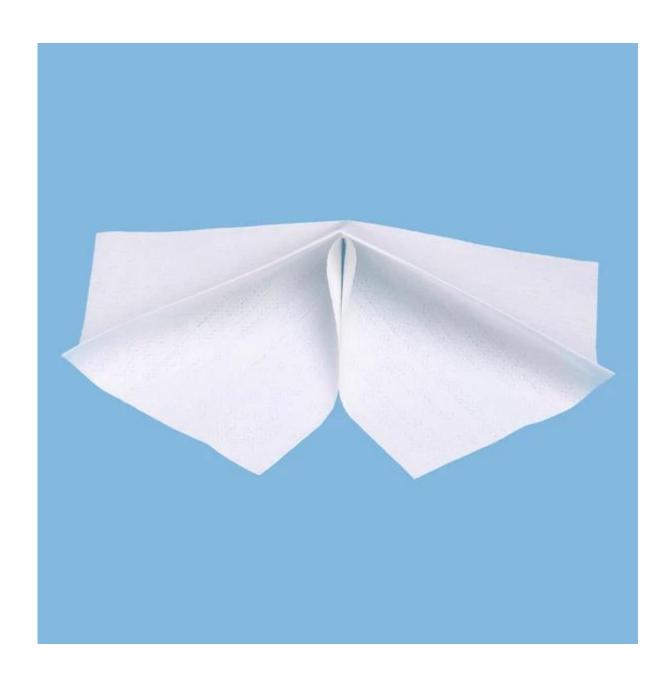

# High Absorbent Wood Pulp And Polypropylene General Cleaning Wipes

## **Characteristic:**

- 1. Good absorbency
- 2. Lint free
- 3. Wiping and cleaning well
- 4. Cost-effective and durable
- 5. Both dry & wet environments

# **Application:**

Machine, Chemical, Photo development and photocopy, Printing, Glasses, Automotive, Workshop, etc.

High Absorbent Wood Pulp And Polypropylene General Cleaning Wipes

Our Team Factory