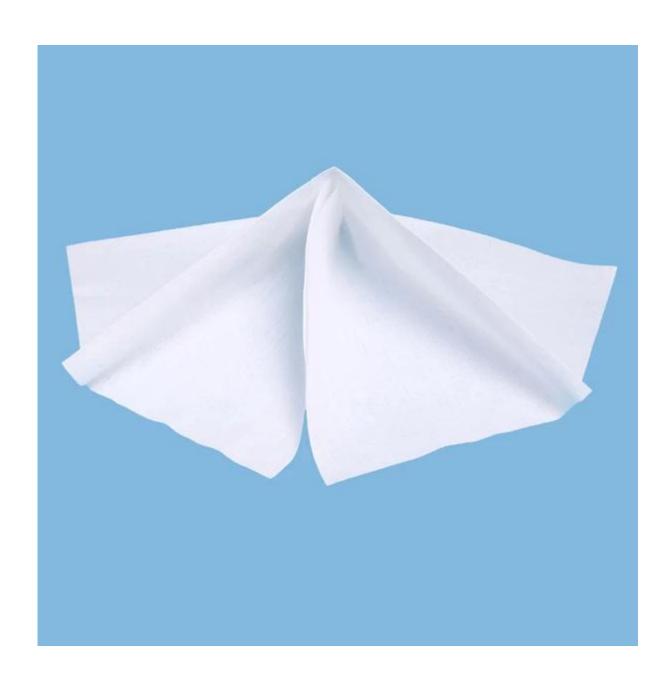

High Absorbent Wood Pulp And Polyester With Laminated Technical Industrial <a href="Cleaning Wipes">Cleaning Wipes</a>

## **Feature:**

- 1. Extra absorbency
- 2. Low lint & dust free
- 3. Solvent resistant
- 4. Cleanser could be used
- 5. Both dry & wet environments
- 6. Durable, wet strong, soft
- 7. Ideal to replace cotton rags, T-shirt

# **Application:**

- 1. Automotive refinishing, polishing, cleaning, washing
- 2. Cleanroom, laboratory, chemical, CAD Room
- 3. Printing, machine engineering, aircraft, workshop, oil station, etc...