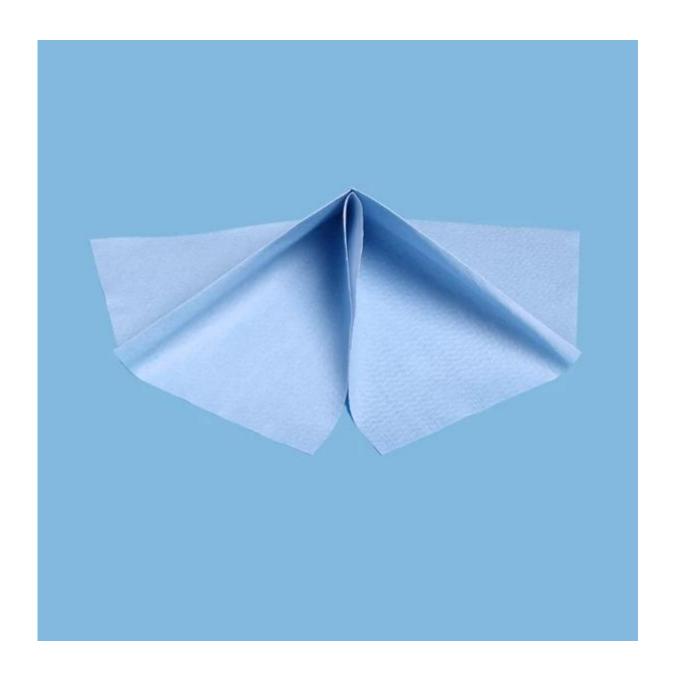

# **High Absorbent** 70% Cellulose And 30%Polyproplene Non Woven Fabric Wipes

### Product details:

| Material | 70% cellulose+30%polyester  |
|----------|-----------------------------|
| Weight   | 75gsm                       |
| Size     | 25cm*35cm or as your demand |
| Color    | Blue                        |
| Packing  | 100pcs/bag,12bags/carton    |
| MOQ      | 100 bags                    |
| Sample   | Free sample                 |
| Port     | Shanghai port               |

#### Feature:

- 1. Hydro-entangled strong virtually lint-free wiper
- 2. With good absorbency that is ideal for wiping machinery,
- 3.tools, printing rollers and any applications
- 4.Lint-free extremely durable wiper is needed
- 5. Available in blue and white, smooth or crepe