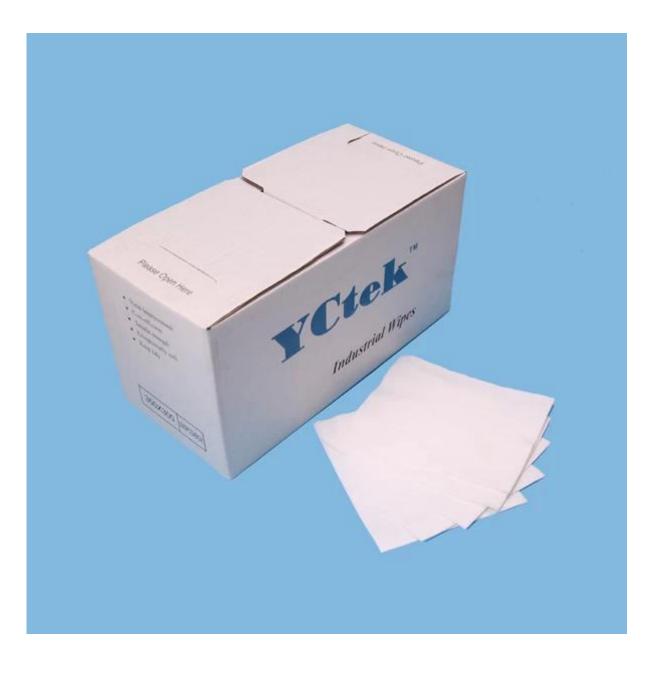

## Standard size: as customer size

| Item | Style   | Size      | Color            | Packing                   |
|------|---------|-----------|------------------|---------------------------|
| 9690 | roll    | 25cm*37cm | White/Blue/Green | 500pcs/roll,4rolls/carton |
| 9691 | roll    | 20cm*37cm | White/Blue/Green | 500pcs/roll,4rolls/carton |
| 9660 | 1/4fold | 25cm*35cm | White/Blue/Green | 300pcs/box,6boxes/carton  |
| 9661 | 1/4fold | 30cm*35cm | White/Blue/Green | 300pcs/box,6boxes/carton  |