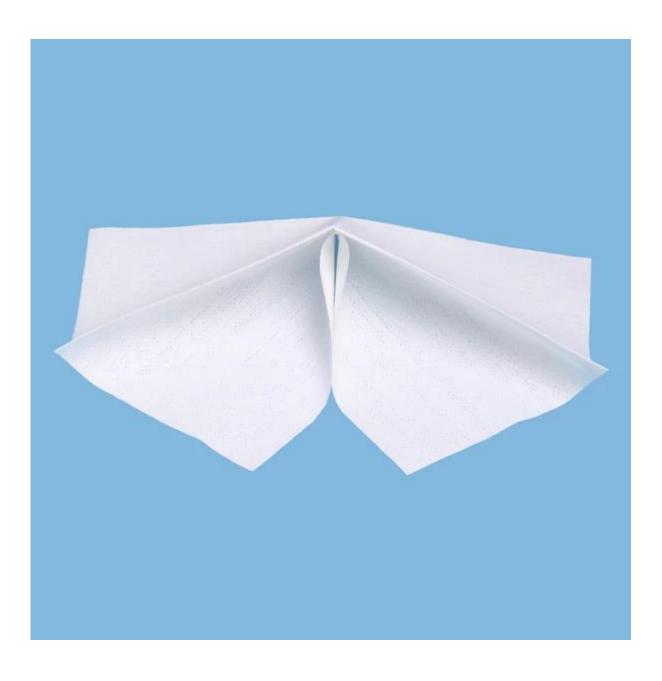

# **<u>High Absorbency</u>** Woodpulp And Polyester Industrial Cleaning Wipes

Product details:

| Material | 55% Woodpulp and 45% polyester |  |
|----------|--------------------------------|--|
| Weight   | 68gsm                          |  |
| Size     | 25cm*37cm                      |  |
| Color    | White                          |  |
| Packing  | 500pcs/roll, 4rolls/carton     |  |
| MOQ      | 100 rolls                      |  |
| Sample   | Free sample                    |  |
| Port     | Shanghai                       |  |

Feature:

- 1. Extra absorbency
- 2. Low lint & dust free
- 3. Solvent resistant
- 4. Cleanser could be used
- 5. Both dry & wet environments
- 6. Durable, wet strong, soft
- 7. Ideal to replace cotton rags, T-shirt