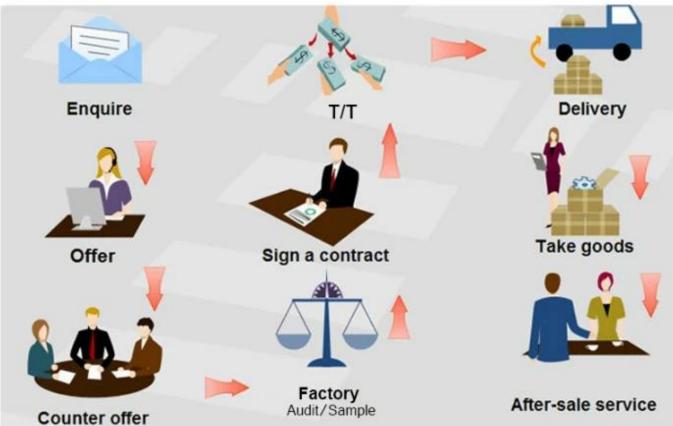

# About customer service

If your inquiry didn't be replied in time, maybe because of large amount of consulting, please wait patiently, or maybe system problems, your inquiry was lost etc. If the time is too long, Please contact other lights on customer service, or login back Wangwang, then consult, please forgive any inconvenient by this.

#### About after-sale

In the process of selling, if clients find quality problems in products, clients can note us, we'll take great care in performing this matter, the cost paid by us; if we find serious quality problems and can't be remedy, clients have right to return quality problems products to us, we must return the cost of the products.

### About shipping

Sample lead time: 1-3 days; Mass order production: 7-12 days or negotiated . (By air or by sea depends on clients' choice)

Tel: 86-512-50313419 Mob: 86-15895659543 Fax: 86-512-57336236 Email: yc@yichenwipe.cn