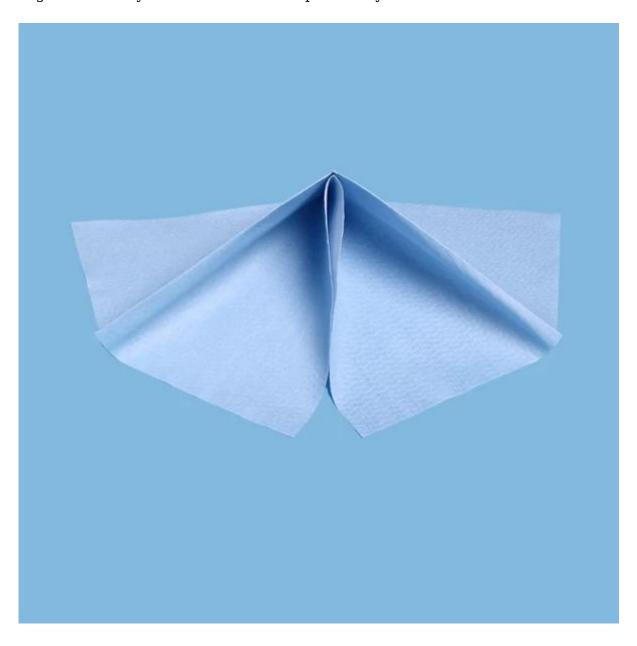

# **<u>High Absorbency</u>** Of Oil With Wood Pulp And Polyester Automatic Blanket Wash Cloth

# **Feature:**

- 1. High absorbency
- 2. Soft with no compromise
- 3. Lint free
- 4. High tensile strength and tear resistance
- 5. Excellent performance under wet condition
- 6. Dry and wet wipes roll