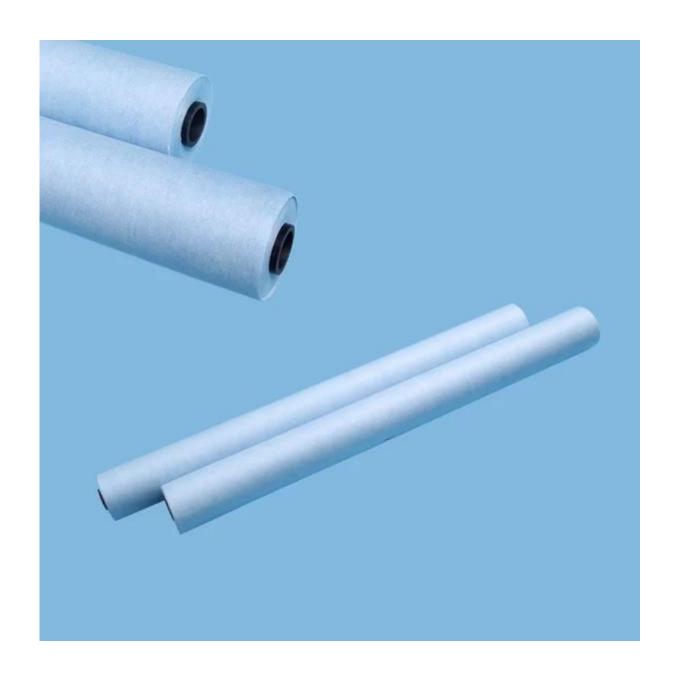

# Product details:

| Material            | 55%wood pulp and 45%polyester |  |  |
|---------------------|-------------------------------|--|--|
| Weight              | 68gsm                         |  |  |
| Size As your demand |                               |  |  |
| Color               | Color Blue                    |  |  |
| MOQ                 | MOQ 200 rolls                 |  |  |
| Sample              | Free                          |  |  |
| Port                | Shanghai                      |  |  |
| Certification       | ISO9001,SGS,RoHS              |  |  |