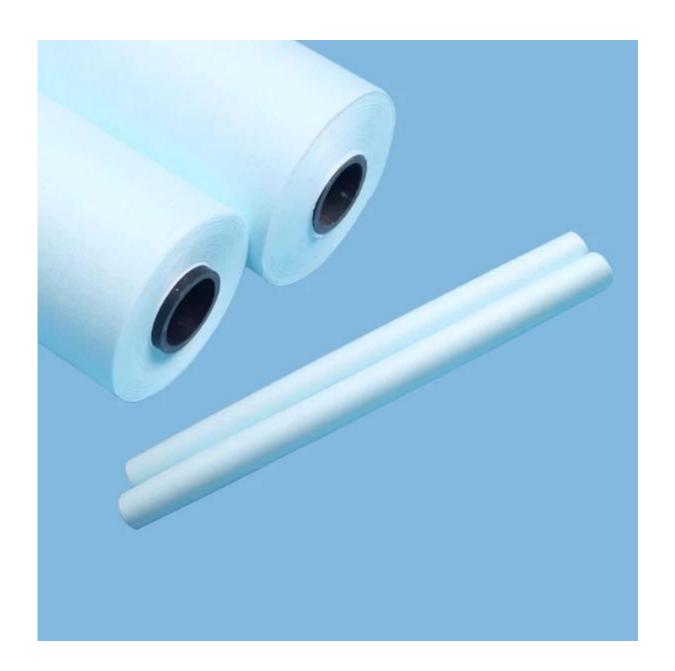

#### Feature

- 1. Available for most of the popular press models and available for customizing
- 2.500m jumbo rolls
- 3. Made of high-quality woodpulp/polyester spunlaced nonwovens
- 4.Excellent absorption with water and solvent
- 5.Lint-Free and no scratch to rubber blanket