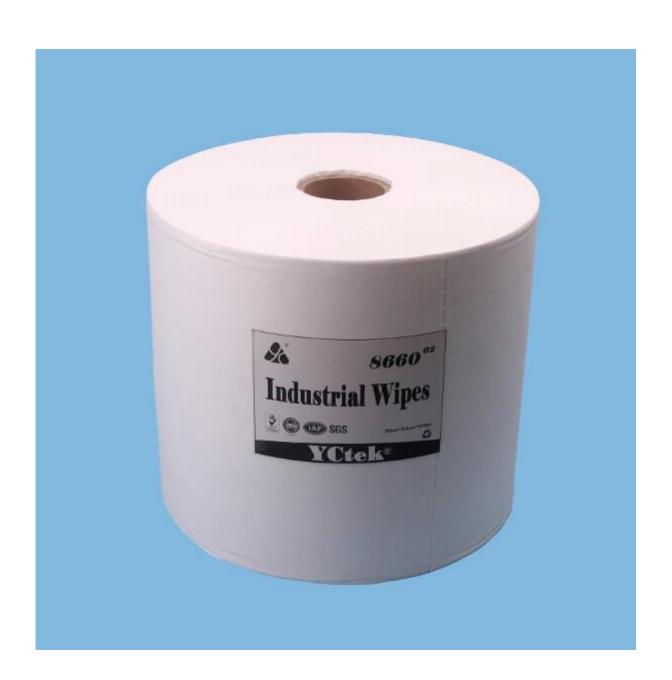

#### **Product Details**

| Material | Woodpulp&polypropylene           |
|----------|----------------------------------|
| Size     | 20cm*22cm                        |
| Weight   | 60gsm                            |
| Color    | White                            |
| Packing  | 20cm*22cm*200pcs/roll,6rolls/bag |
| Sample   | Free                             |
| MOQ      | 50 rolls                         |
| Port     | Shanghai                         |

#### **Feature**

- 1. Wood pulp & polypropylene as the raw material
- 2. Softness and no scratch for equipment surface
- 3. Excellent absorbing power
- 4. Low lint, save more time for wiping
- 5. Reusable and durable, cost saving