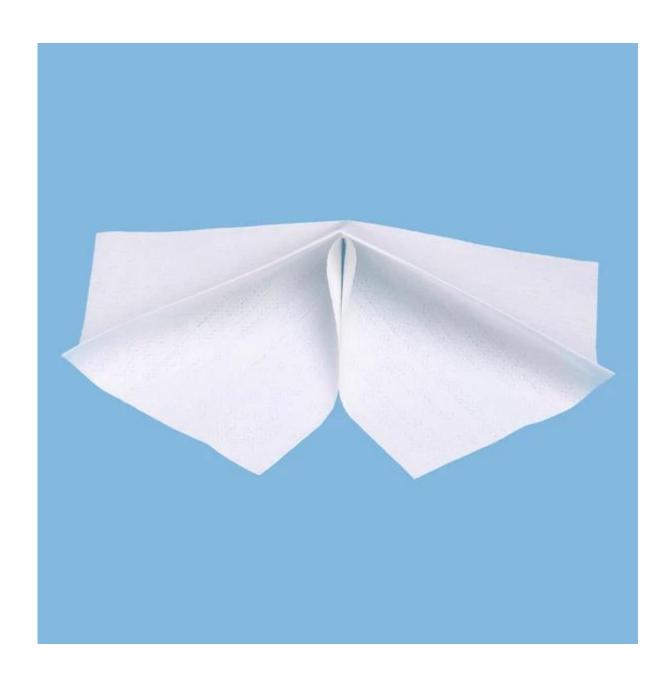

# **Good Absorbency Wood Pulp Polypropylene** Cleaning Wipes

#### **Feature**

- 1. Wood pulp & polypropylene as the raw material
- 2. Softness and no scratch for equipment surface
- 3. Excellent absorbing power
- 4. Low lint, save more time for wiping
- 5. Reusable and durable, cost saving