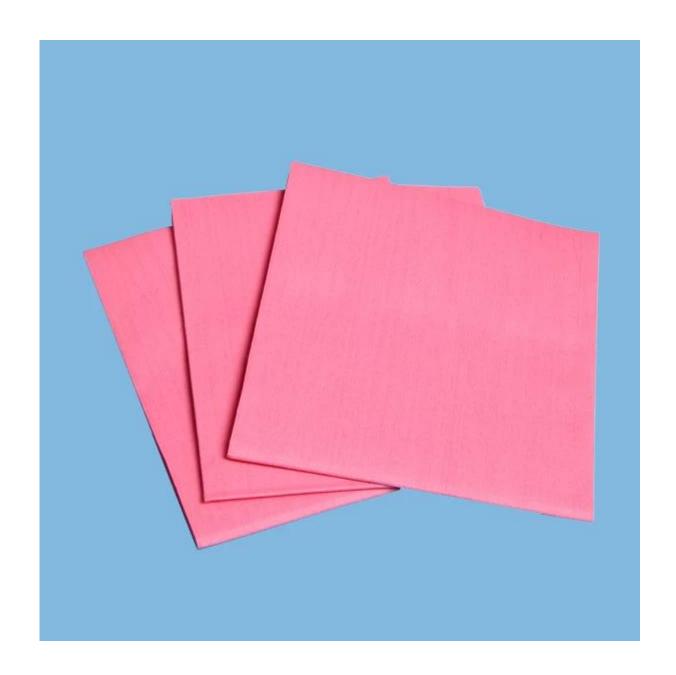

# General Cleaning Wipes Wood pulp and polypropylene High Absorbent Wipes

### Product details:

| Material      | Wood pulp and polypropylene           |  |
|---------------|---------------------------------------|--|
| Weight        | 105gsm                                |  |
| Size          | 35cm*42cm or as your demand           |  |
| Color         | Red 25pcs/bag,10bags/carton 200 boxes |  |
| Packing       |                                       |  |
| MOQ           |                                       |  |
| Sample        | Free                                  |  |
| Port Shanghai |                                       |  |

### Feature:

- 1. Wood pulp & polypropylene as the raw material.
- 2. Softness and no scratch for equipment surface.
- 3. Excellent <u>absorbing</u> power.
- 4. Low lint, save more time for wiping.
- 5. Reusable and durable, cost saving.