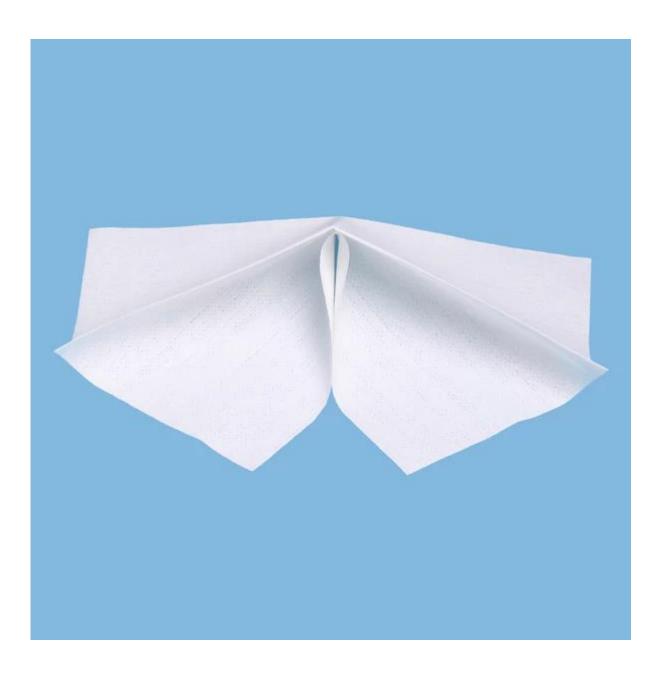

# <u>General Cleaning Wipes</u> Replaced Wypall X60 With High Absorbent Of Water And Oil

Product dettails:

| Material      | 70% wood pulp + 30% polypropylene |
|---------------|-----------------------------------|
| Weight        | 108gsm                            |
| Size          | 32cm*34cm and as your demand      |
| Color         | White                             |
| Packing       | 870 sheets/roll                   |
| MOQ           | 200 rolls                         |
| Certification | ISO9001, SGS, RoHS                |
| Port          | Shanghai                          |

Feature:

- 1. Wood pulp & polypropylene as the raw material.
- 2. Softness and no scratch for equipment surface.
- 3. Excellent absorbing power.
- 4. Low lint, save more time for wiping.
- $5. \ Reusable$  and durable, cost saving .