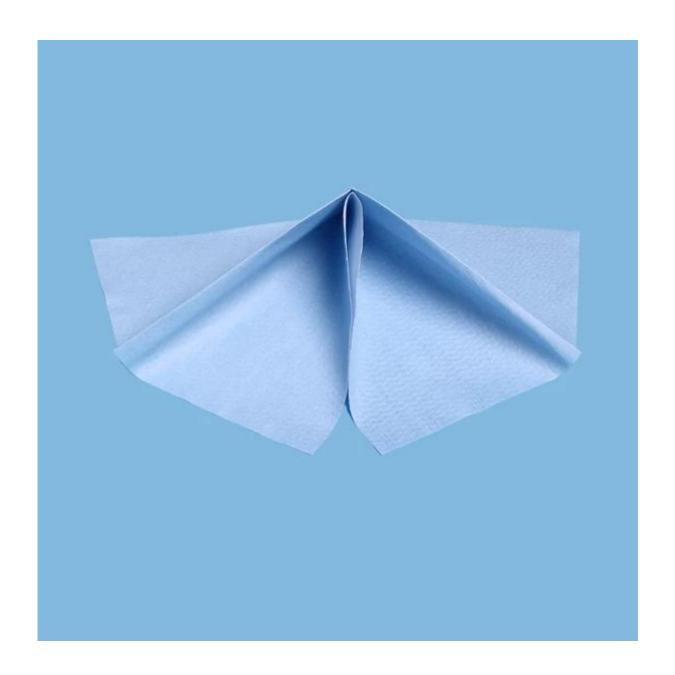

#### **Product Details**

| Material | 55%woodpulp+45%polyester    |
|----------|-----------------------------|
| Weight   | 60gsm                       |
| Size     | 25cm*37cm or as your demand |
| Color    | Blue,green,White            |
| Style    | Roll,sheet,pop-up           |
| MOQ      | 100 rolls                   |
| Sample   | Free sample                 |
| Port     | Shanghai port               |

#### Feature

- 1. High absorbency
- 2.Extremelly strong
- 3.Low lint/lint free
- 4.Softness
- 5.Ideal to replace the cotton rags, T-shirt,
- 6. Absorption of water, oil and other liquids quickly
- 7. Save warehouse costs
- 8. Reusable and durable, cost savings