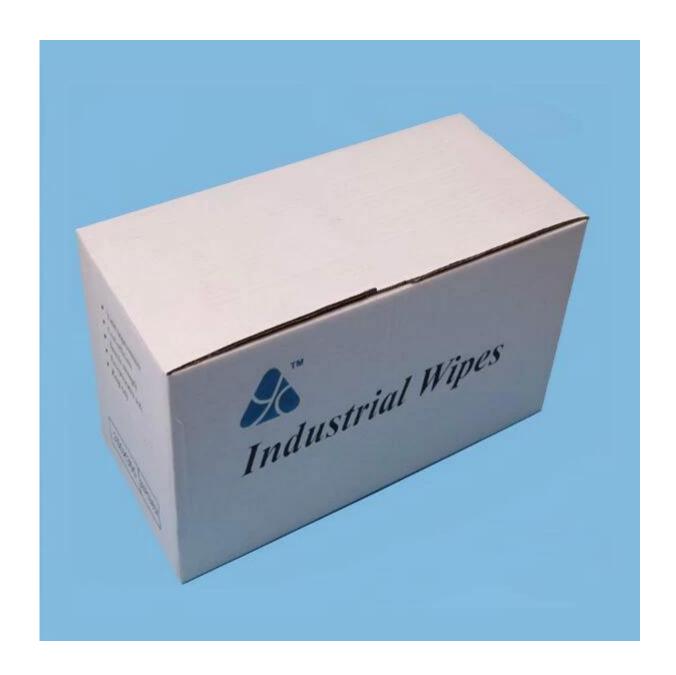

# Manual Cleaning Cloth for Small Offset Printing that you may be interested.

| Name                            | Code    | Style                     | Color     | Pattern | Size                                    |
|---------------------------------|---------|---------------------------|-----------|---------|-----------------------------------------|
| Industrial Wipes                | 9690-10 | Perforated Roll,<br>1 ply | Blue      | Plain   | 25cm*37cm*500pcs/roll,<br>4rolls/carton |
| Industrial Wipes                | 9690-40 | Perforated Roll,<br>1 ply | White     | Plain   | 25cm*37cm*500pcs/roll,<br>4rolls/carton |
| Industrial Wipes                | 9661-73 | 1/4 fold                  | Lake Blue | Plain   | 30cm*35cm*300pcs/box,<br>6boxes/carton  |
| In <mark>d</mark> ustrial Wipes | 9660-10 | 1/4 fold                  | Blue      | Plain   | 25cm*35cm*300pcs/box,<br>6boxes/carton  |
| Industrial Wipes                | 9682-00 | Sheet/Flat                | White     | Plain   | 12"*12"*300pcs/bag,<br>5bags/carton     |