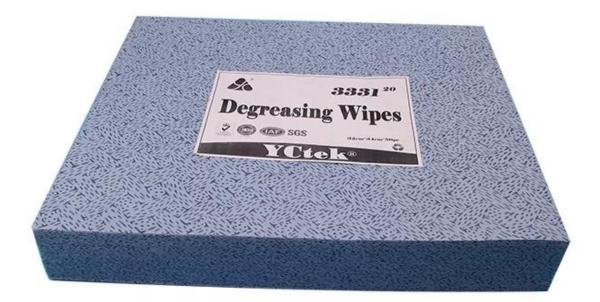

#### Factory Sale 100% Polypropylene High Absorbent Lint Free Blue <u>Meltblown Non</u> <u>woven Fabric</u> Industrial Oil Absorbent Cloth

#### **Product Details**

| Material | 100%polypropylene   |
|----------|---------------------|
| Size     | 32cm*34cm*50pcs/bag |
| Weight   | 70gsm               |
| Color    | White               |
| Packing  | 20bags/carton       |
| Sample   | Free sample         |
| MOQ      | 1 bag               |
| Port     | Shanghai            |