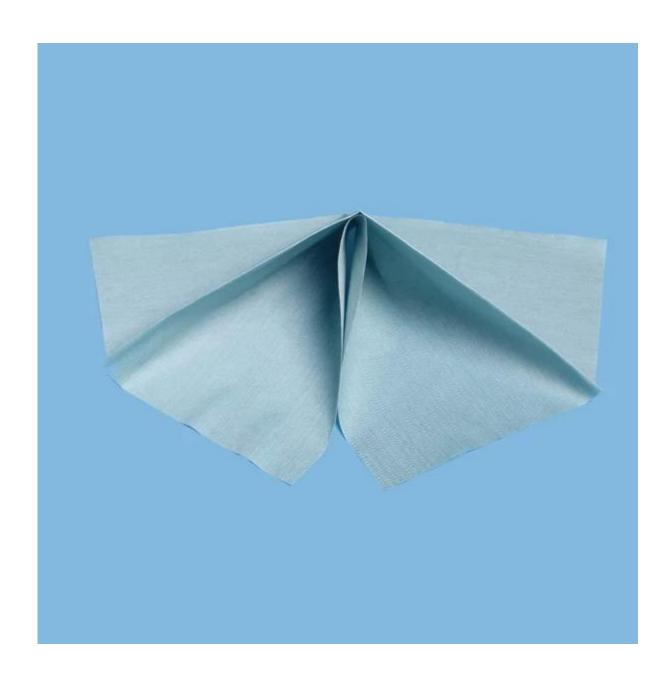

# Embossed Woodpulp And Polyester Industrial Cleaning Wipes For Household Cleaning

## Product details:

| Material      | Wood pulp and polyester   |  |
|---------------|---------------------------|--|
| Weight        | 68gsm                     |  |
| Size          | 25cm*37cm                 |  |
| Color         | Green                     |  |
| Packing       | 500pcs/roll,4rolls/carton |  |
| MOQ           | 100 rolls                 |  |
| Sample        | Free                      |  |
| Port Shanghai |                           |  |

#### **Feature:**

- 1. Extra absorbency
- 2. Low lint & dust free
- 3. Solvent resistant
- 4. Cleanser could be used
- 5. Both dry & wet environments
- 6. Durable, wet strong, soft
- 7. Ideal to replace cotton rags, T-shirt