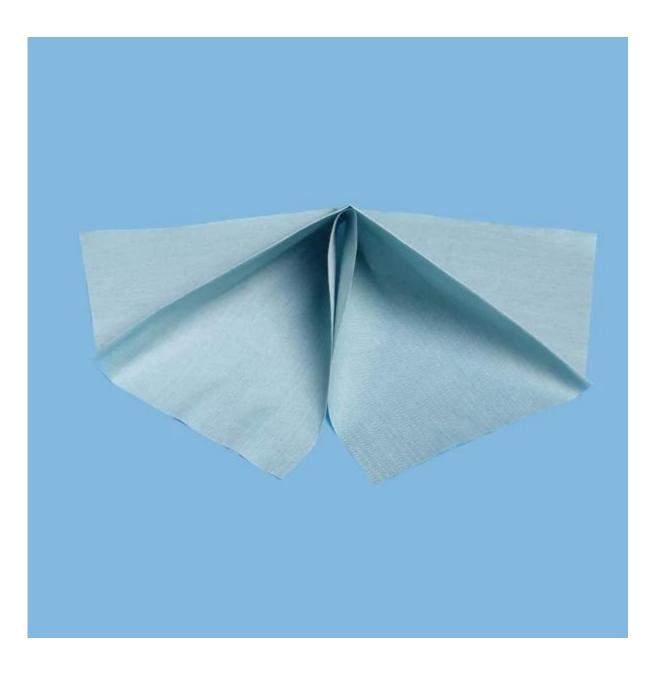

# Embossed Industrial <u>Wood Pulp And Polyester</u> Cleaning Wipes

Product details:

| Material | wood pulp and polyester   |  |
|----------|---------------------------|--|
| Weight   | 68gsm                     |  |
| Size     | 25cm*37cm                 |  |
| Color    | Green                     |  |
| Packing  | 500pcs/roll,4rolls/carton |  |
| MOQ      | 100 rolls                 |  |
| Sample   | Free                      |  |
| Port     | Sample                    |  |

### Feature:

- 1. Extra absorbency
- 2. Low lint & dust free
- 3. Solvent resistant
- 4. Cleanser could be used
- 5. Both dry & wet environments
- 6. Durable, wet strong, soft
- 7. Ideal to replace cotton rags, T-shirt