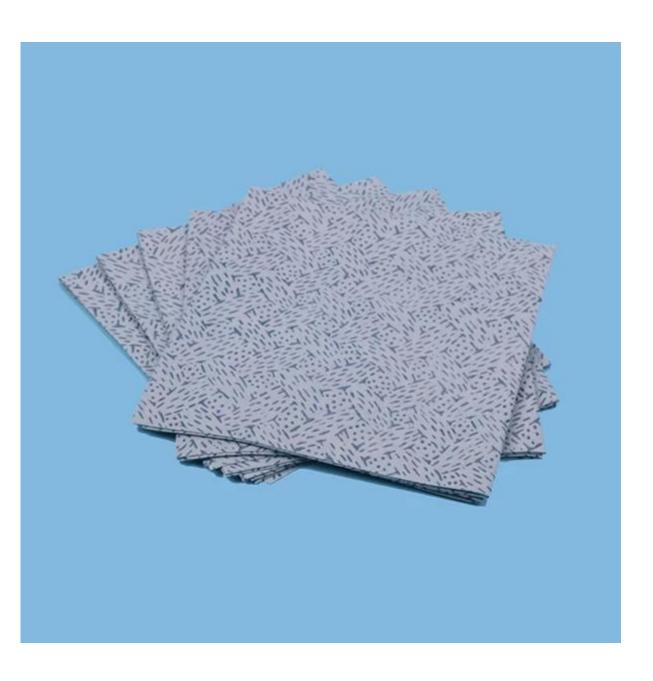

# **Embossed <u>Extra Oil Absorbent</u> Non Woven Degreasing Wipes**

## **Product details:**

| Material | 100%Polypropylene       |  |  |
|----------|-------------------------|--|--|
| Weight   | 70gsm                   |  |  |
| Size     | 30cm*35cm               |  |  |
| Color    | Blue                    |  |  |
| Packing  | 50pcs/bag,46bags/carton |  |  |
| MOQ      | 5 cartons               |  |  |
| Sample   | Free                    |  |  |
| Port     | Shanghai                |  |  |