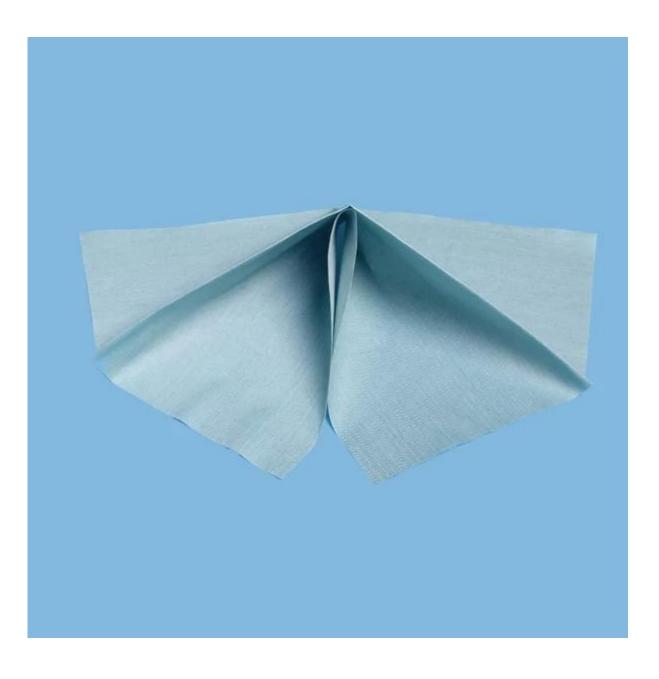

# Eco-friendly Woodpulp Polyester Industrial Cleaning Cloth, 1/4 fold

| Material      | 55%woodpulp+45%polyester    |
|---------------|-----------------------------|
| Color         | Green,white,blue            |
| Weight        | 56gsm,68gsm                 |
| Туре          | 1/4fold,roll,sheet          |
| Pattern       | Embossed or not             |
| Size          | 30cm*35cm or as your demand |
| Packing       | 300pcs/box                  |
| Certification | ISO9001,SGS,ROHS            |

### Feature

- 1. Lint-free, more smooth and strong
- 2. Anti-bacteria, can be soft or stiff handfeel per your option
- 3. Environment-friendly paper, cost-effective paper
- 4. Soft, harmless surface
- 5. <u>Super absrbent</u>