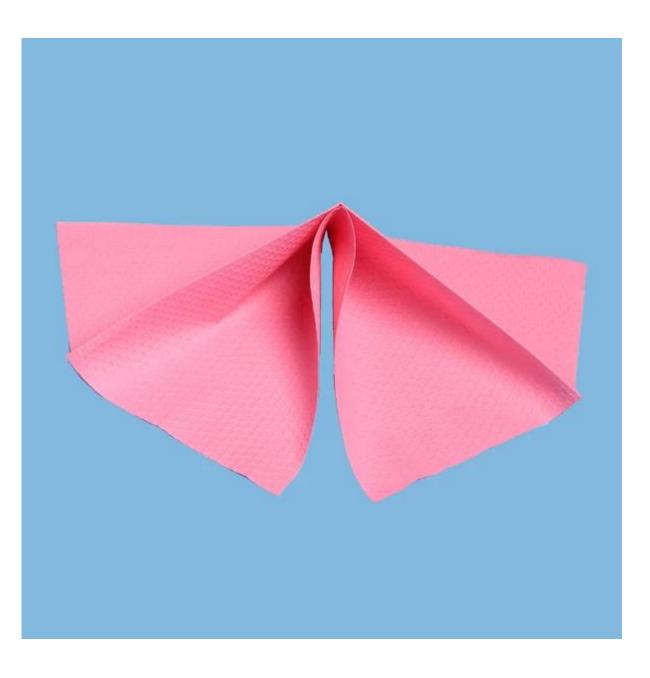

Eco-friendly <u>70% Woodpulp 30% Polypropylene Fabric</u> Industrial Cleaning Cloth

## Feature

- (1) Tear resistant
- (2) <u>Lint free</u>
- (3) Oil absorbent
- (4) Degreasing wiper
- (5) Good cleaning power for oil, water etc

### Standard Size: As customers size!

| Item | Style    | Size      | Color            | Packing                    |
|------|----------|-----------|------------------|----------------------------|
| 8660 | roll     | 32cm*34cm | white/blue/green | 870pcs/roll, 2rolls/carton |
| 8670 | 1/4 fold | 28cm*35cm | white/blue/green | 100pcs/bag, 12bags/carton  |
| 8680 | pop-up   | 35cm*42cm | white/blue/green | 25pcs/bag, 10bags/case     |