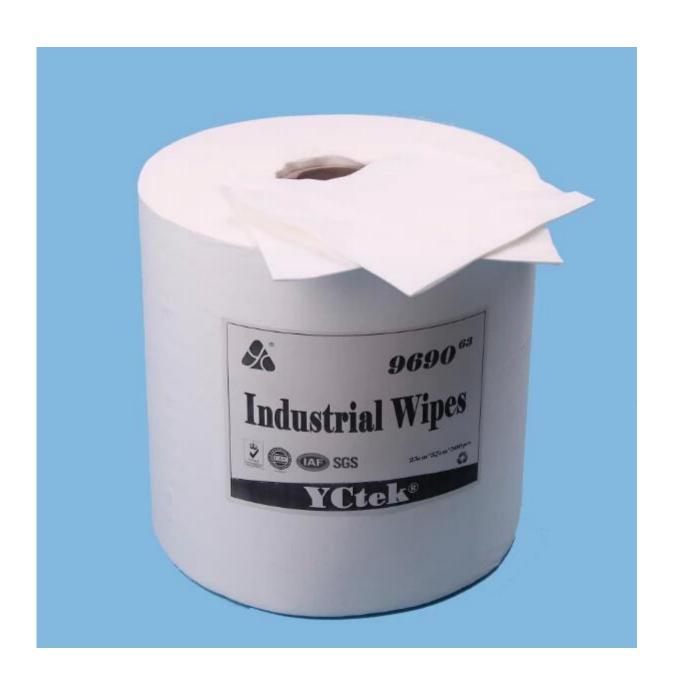

### **Product Details**

| Material | 55%woodpulp+45%polyester   |
|----------|----------------------------|
| Size     | 25cm*37cm                  |
| Weight   | 56gsm                      |
| Color    | White,blue,green           |
| MOQ      | 100 rolls                  |
| Packing  | 500pcs/roll,4 rolls/carton |
| Sample   | Free                       |
| Port     | Shanghai                   |

Eco-friendly 55%Woodpulp 45%polyester Lint Free Industrial Cleaning Wipes Roll

Our Team Factory