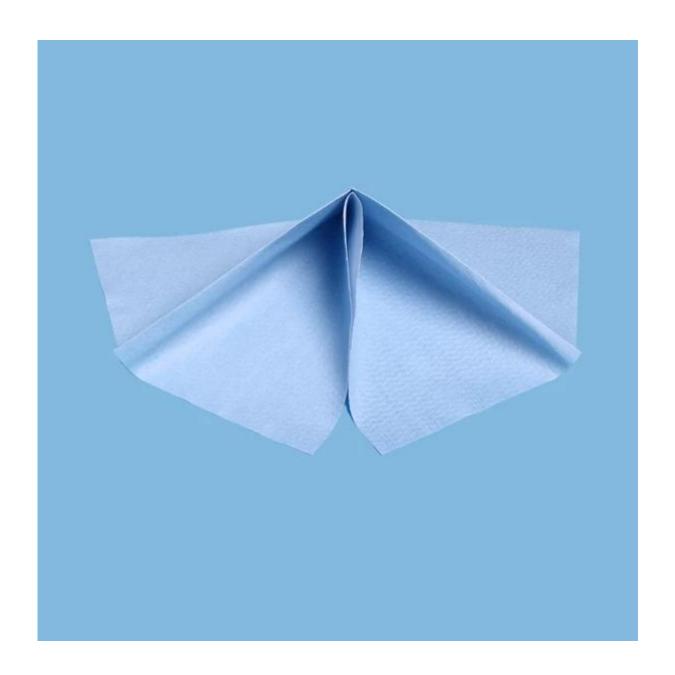

# Eco friendly 55% Wood pulp 45% Polyester Spunlace Nonwoven Industrial Wipes

#### Feature

- 1. High absorbency, Low lint, Dust-free
- 2. Softness and ideal to replace the cotton rags, T-Shirt
- 3. Absorption of water, oil and other liquids quickly
- 4. Reusable and durable, cost saving