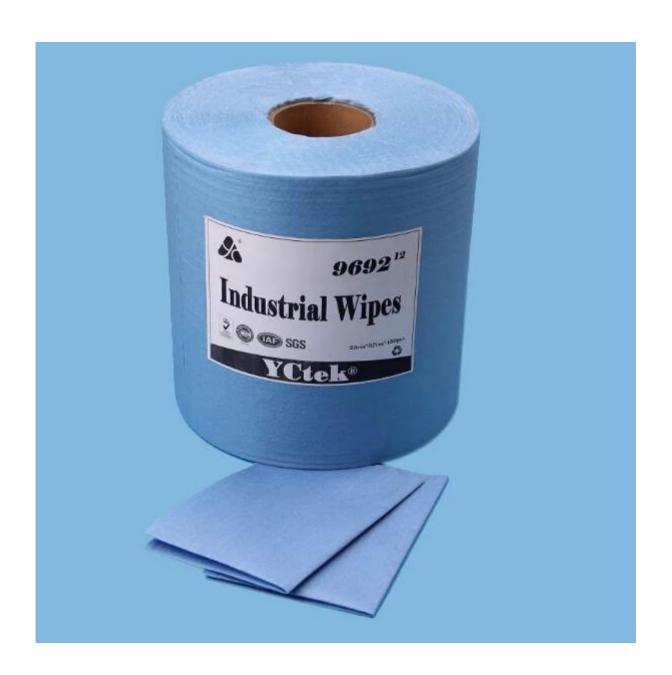

#### **Product Details**

| Material | 55%woodpulp+45%polyester |
|----------|--------------------------|
| Size     | 25cm*37cm*500pcs         |
| Weight   | 68gsm                    |
| Color    | Blue                     |
| Packing  | 4 rolls/carton           |
| MOQ      | 100 rolls                |
| Sample   | Free                     |
| Port     | Shanghai                 |