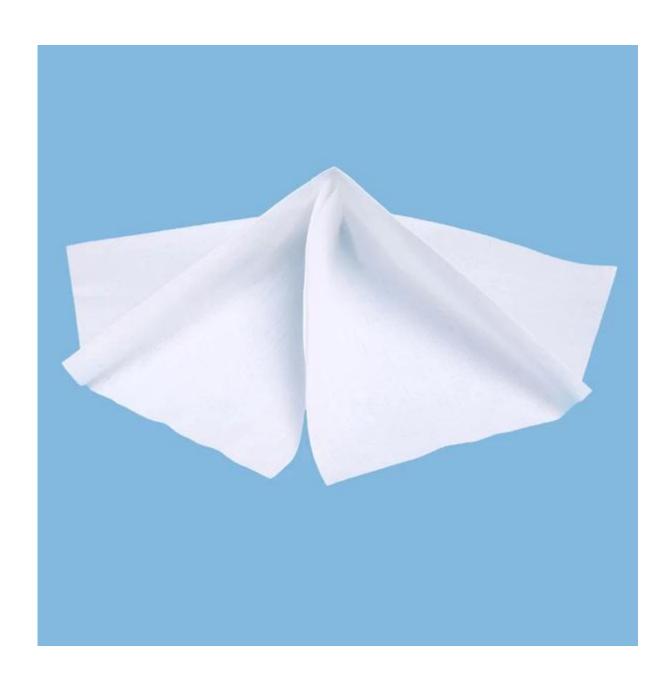

# Eco friendly 55% Wood pulp 45% Polyester Spunlace Nonwoven Car Wipes

## **Product Details**

| Material | 55%woodpulp45%polyester  |
|----------|--------------------------|
| Size     | 30cm*35cm                |
| Weight   | 68gsm                    |
| Color    | White                    |
| Packing  | 300pcs/box,4boxes/carton |
| MOQ      | 20 boxes                 |
| Sample   | Free sample              |
| Port     | Shanghai port            |

## Feature

- 1. Strong detergency, durable, super absorbent of water, oil.
- 2. Available both dry or wet , widely used in daily industrial cleaning etc.
- 3. Washable and reusable, easy to clean and dry.
- 4. Low dust, lint-free, anti-static.