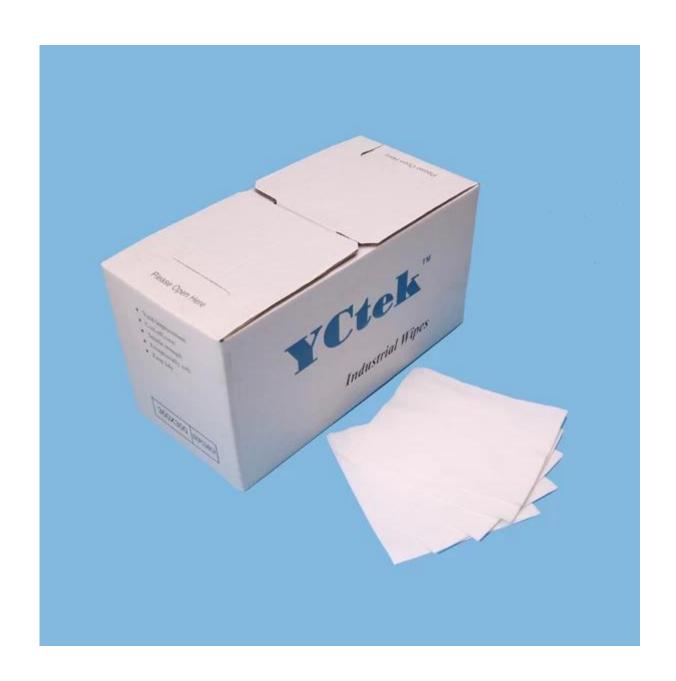

## **Product Details**

| Material | 55%woodpulp45%polyester  |
|----------|--------------------------|
| Size     | 30cm*35cm                |
| Weight   | 68gsm                    |
| Color    | White                    |
| Packing  | 300pcs/box,4boxes/carton |
| MOQ      | 20 boxes                 |
| Sample   | Free sample              |
| Port     | Shanghai port            |