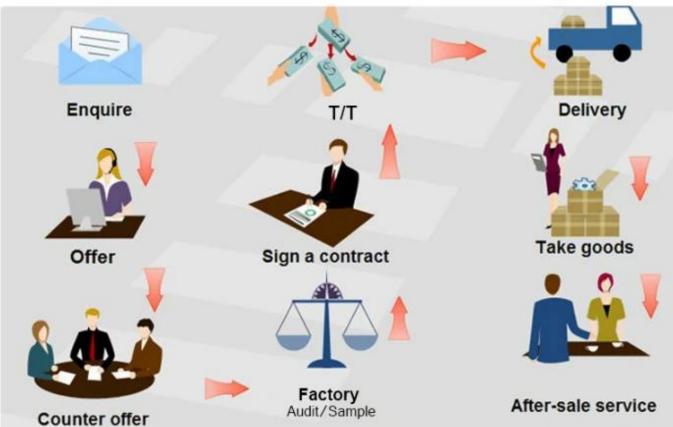

### About customer service

If your inquiry didn't be replied in time, maybe because of large amount of consulting, please wait patiently, or maybe system problems, your inquiry was lost etc. If the time is too long, Please contact other lights on customer service, or login back Wangwang, then consult, please forgive any inconvenient by this.

#### About after-sale

In the process of selling, if clients find quality problems in products, clients can note us, we'll take great care in performing this matter, the cost paid by us; if we find serious quality problems and can't be remedy, clients have right to return quality problems products to us, we must return the cost of the products.

### About shipping

Sample lead time: 1-3 days; Mass order production: 7-12 days or negotiated. (By air or by sea depends on clients' choice)

Tel: 86-512-50313419 Mob: 86-15895659543 Fax: 86-512-57336236 Email: yc@yichenwipe.cn