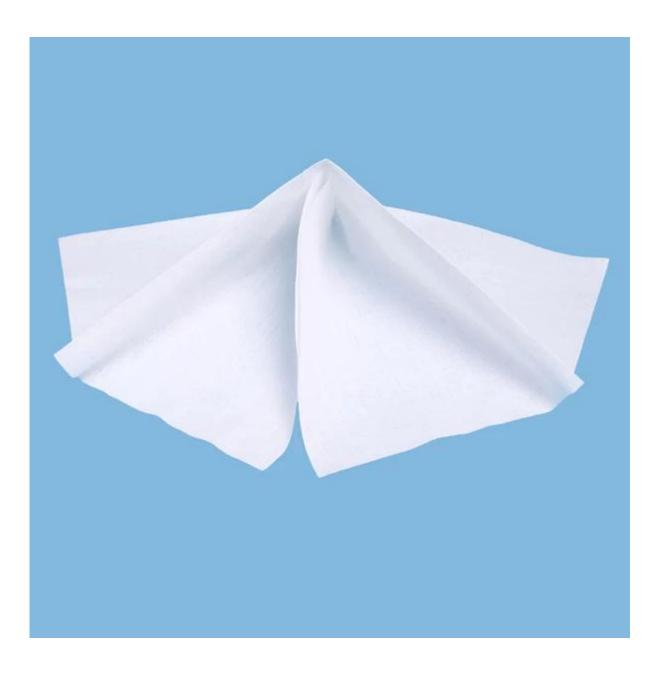

## **Dust Free <u>Cleaning Wipes</u>** Wood Pulp And Polyester Industrial Cleaning Wipes

Product details:

| Material | 55%wood pulp and 45polyester |
|----------|------------------------------|
| Weight   | 68gsm                        |
| Size     | 25cm*35cm                    |
| Color    | white                        |
| Packing  | 300pcs/box,6boxes/carton     |
| MOQ      | 200 boxes                    |
| Sample   | Free sample                  |
| Port     | Shanghai port                |