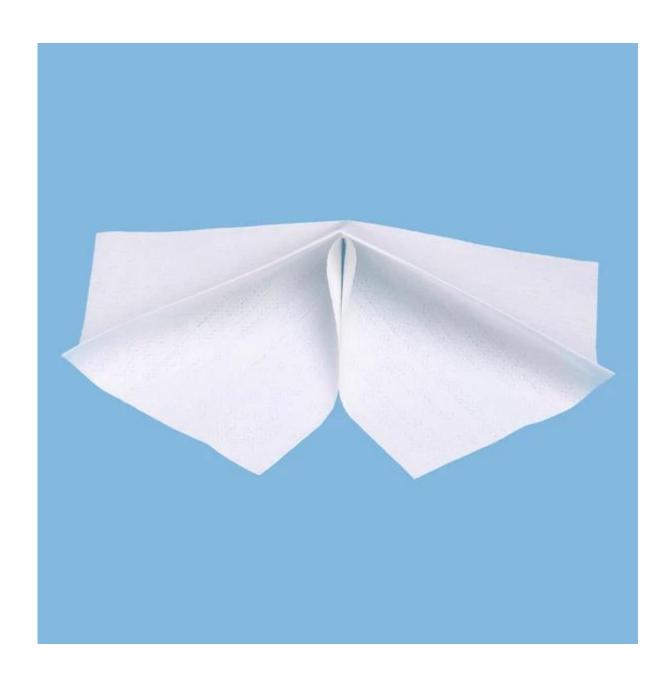

# **Durable** & Lint Free General Cleaning Wipes With High Absorbent

## **Characteristic:**

- 1. Good absorbency
- 2. Lint free
- 3. Wiping and cleaning well
- 4. Cost-effective and durable
- 5. Both dry & wet environments

# **Application:**

Machine, Chemical, Photo development and photocopy, Printing, Glasses, Automotive, Workshop, etc.

Durable & Lint Free General Cleaning Wipes With High Absorbent

Our Team Factory