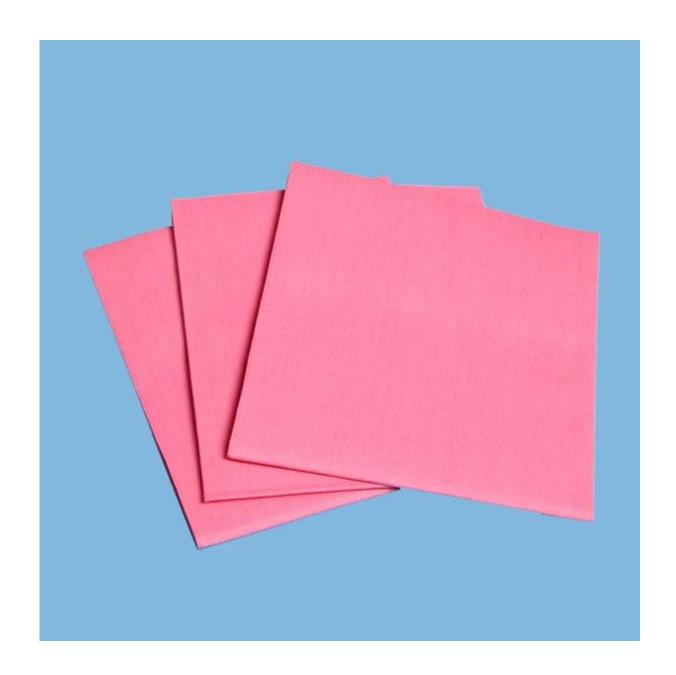

# Durable General Cleaning Wipes With High Absorbent Of Oil

# Product details:

| Material | Wood pulp and polypropylene    |  |
|----------|--------------------------------|--|
| Weight   | 105gsm                         |  |
| Size     | 35cm*42cm or as your demand    |  |
| Color    | Red<br>25pcs/bag,10bags/carton |  |
| Packing  |                                |  |
| MOQ      | 200 boxes                      |  |
| Sample   | Free                           |  |
| Port     | Shanghai                       |  |

### Feature:

- 1. Wood pulp & polypropylene as the raw material.
- 2. Softness and no scratch for equipment surface.
- 3. Excellent absorbing power.
- 4. Low lint, save more time for wiping.
- 5. Reusable and durable, cost saving.