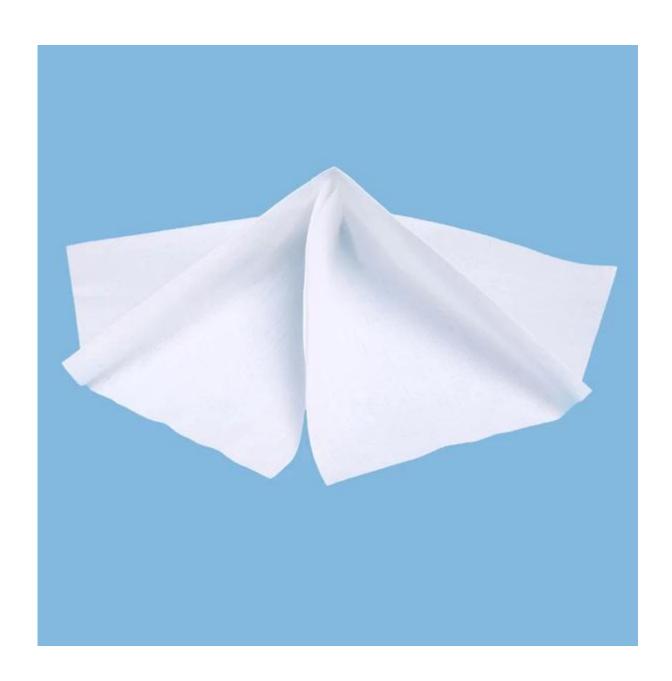

# Durable Cleanroom Wipes With Extra Absorbent Industrial Cleaning Wipes

### Product details:

| Material | Wood Pulp And Polyester |  |
|----------|-------------------------|--|
| Weight   | 68gsm                   |  |
| Size     | 6"*6"                   |  |
| Color    | White                   |  |
| Packing  | 300pc/bag,20bags/carton |  |
| MOQ      | 200 bags                |  |
| Sample   | Free                    |  |
| Port     | Shanghai                |  |

#### Feature:

- 1. Fiber blend (55% wood pulp +45% polyester)
- 2. Nonwoven, hydroentangled construction with excellent bidirectional strength
- 3. Highly absorbent
- 4. Compatible with most solvents
- 5. Contains no chemical binders
- 6. Low extractable levels