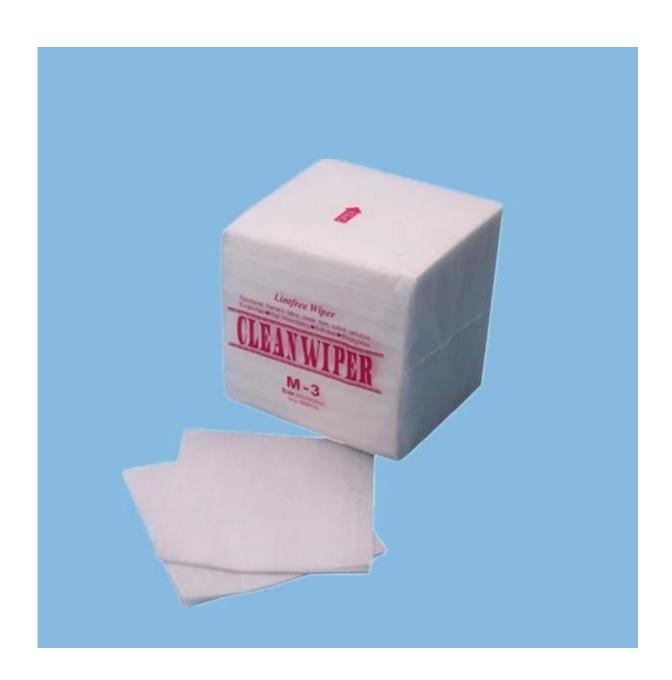

## **Product Details**

| Material | Viscose+polyester        |
|----------|--------------------------|
| Size     | 25cm*25cm                |
| Color    | White                    |
| Weight   | 35gsm                    |
| Packing  | 100pcs/bag,30bags/carton |
| MOQ      | 30bags                   |
| Sample   | Free                     |
| Port     | Shanghai                 |