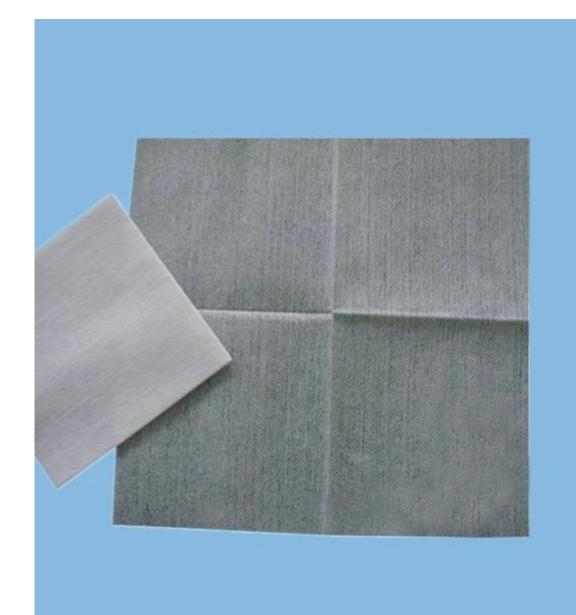

## **Product Details**

| Material | Viscose+polyester        |
|----------|--------------------------|
| Size     | 25cm*25cm                |
| Color    | White                    |
| Weight   | 35gsm                    |
| Packing  | 100pcs/bag,30bags/carton |
| MOQ      | 30bags                   |
| Sample   | Free                     |
| Port     | Shanghai                 |

# Application

- 1.Clean Room facilities.
- 2.General Cleaning in Production Line
- 3. Superior Cleaning for LCD-TFT and LCD-CSTN & Plasma TV Screen.

Dry Viscose Polyester Electronic Spunlace Cleanroom Wipes