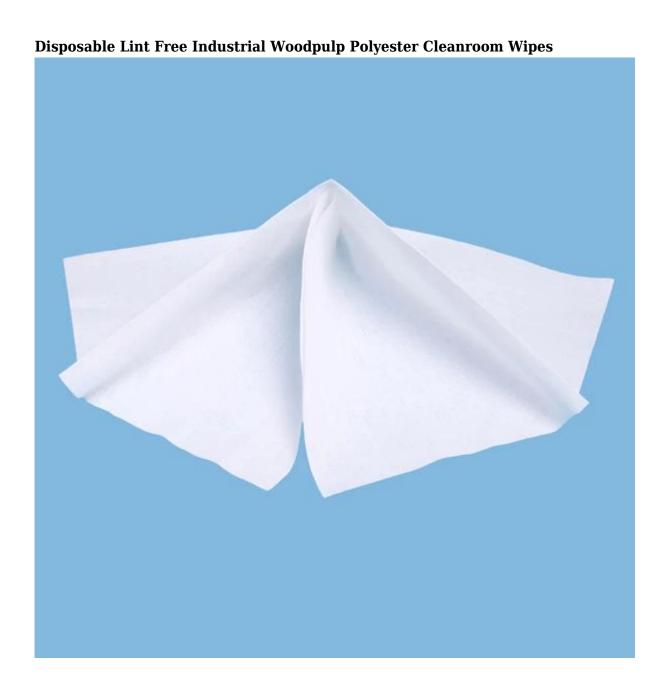

### **Product Details**

| Material | 55%woodpulp+45%polyester |  |
|----------|--------------------------|--|
| Weight   | 68gsm                    |  |
| Size     | 6"*6"                    |  |
| Color    | White                    |  |
| Packing  | 300pcs/bag,20bags/carton |  |
| MOQ      | 200bags                  |  |
| Sample   | Free sample              |  |
| Port     | Shanghai Port            |  |

#### **Feature**

- 1. Fiber blend (55% wood pulp +45% polyester)
- 2. Nonwoven, hydroentangled construction with excellent bidirectional strength
- 3. Highly absorbent
- 4. Compatible with most solvents
- 5. Contains no chemical binders
- 6. Low extractable levels