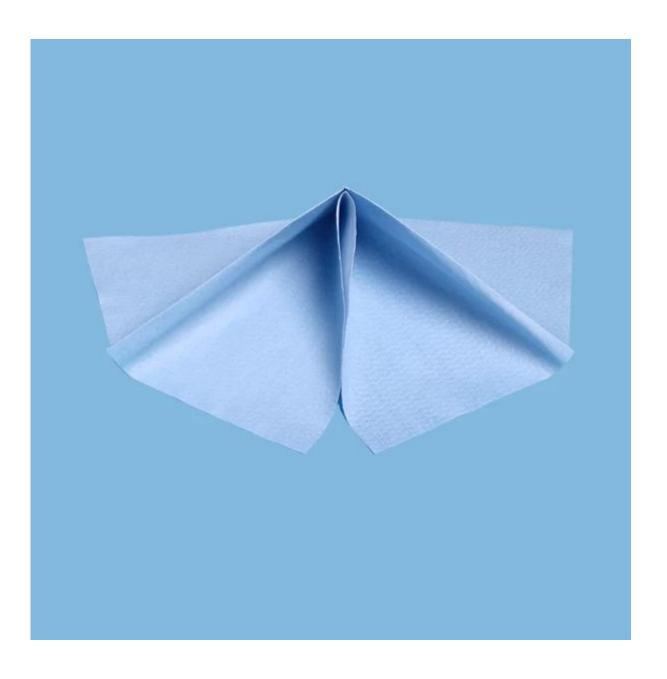

# Disposable <u>Industrial Nonwoven Fabric Cleaning Wipes</u> With High Absorbent For Industrial Cleaning

Product details:

| Material | wood pulp and polyester   |  |
|----------|---------------------------|--|
| Weight   | 65g                       |  |
| Size     | 25cm*37cm                 |  |
| Color    | Blue                      |  |
| Packing  | 500pcs/roll.4rolls/carton |  |
| MOQ      | 100 rolls                 |  |
| Sample   | Free                      |  |
| Port     | Shanghai                  |  |

### **Features:**

- 1. Extra absorbency
- 2. Low lint & dust free
- 3. Solvent resistant
- 4. Cleanser could be used
- 5. Both dry & wet environments
- 6. Durable, wet strong, soft
- 7. Ideal to replace cotton rags, T-shirt

## **Application:**

- 1. Automotive refinishing, polishing, cleaning, washing
- 2. Cleanroom, laboratory, chemical, CAD Room
- 3. Printing, <u>machine engineering</u>, aircraft, workshop, oil station, etc...