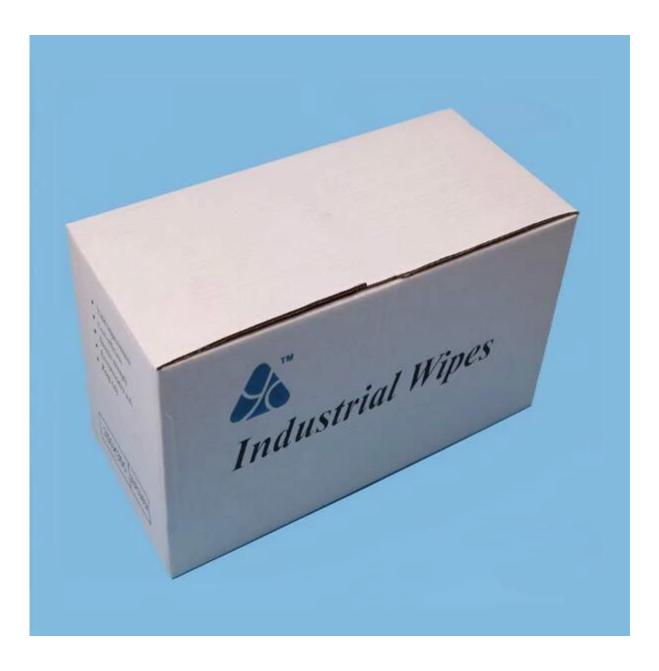

Disposable 70% Woodpulp 30% Polypropylene Nonwoven Fabric Industrial Cleaning Cloth

Product Detail

| Material | 70% Woodpulp 30% Polypropylene Fabric |  |  |
|----------|---------------------------------------|--|--|
| Weight   | 105gsm                                |  |  |
| Size     | 35cm*42cm or as your demand           |  |  |
| Color    | Red                                   |  |  |
| Packing  | 25pcs/bag,10bags/carton               |  |  |
| MOQ      | 200 boxes                             |  |  |
| Sample   | Free sample                           |  |  |
| Port     | Shanghai port                         |  |  |