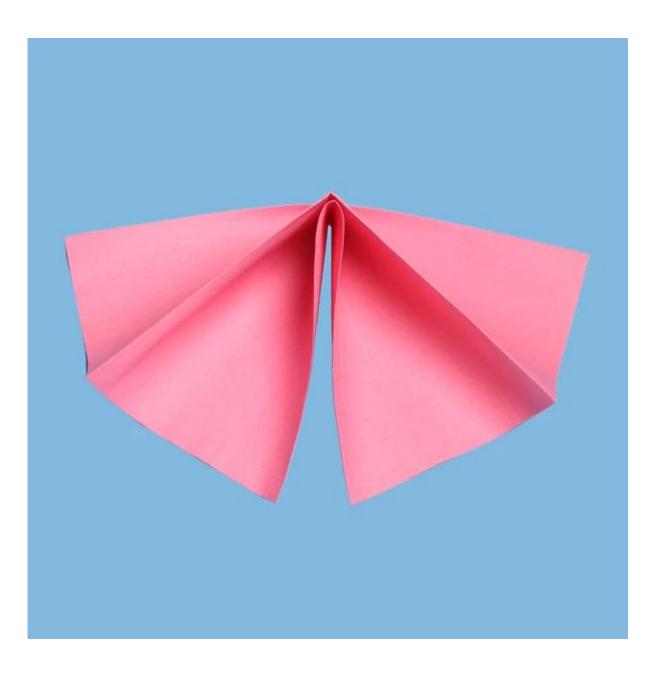

Disposable 70% Woodpulp 30% Polypropylene Nonwoven Fabric Industrial Cleaning Cloth

Product Detail

| Material | 70% Woodpulp 30% Polypropylene Fabric |  |  |
|----------|---------------------------------------|--|--|
| Weight   | 105gsm                                |  |  |
| Size     | 35cm*42cm or as your demand           |  |  |
| Color    | Red                                   |  |  |
| Packing  | 25pcs/bag,10bags/carton               |  |  |
| MOQ      | 200 boxes                             |  |  |
| Sample   | Free sample                           |  |  |
| Port     | Shanghai port                         |  |  |

# Feature

- 1. <u>Wood pulp & polypropylene</u> as the raw material.
- 2. Softness and no scratch for equipment surface.
- 3. Excellent absorbing power.
- 4. Low lint, save more time for wiping.
- 5. Reusable and durable, cost saving .