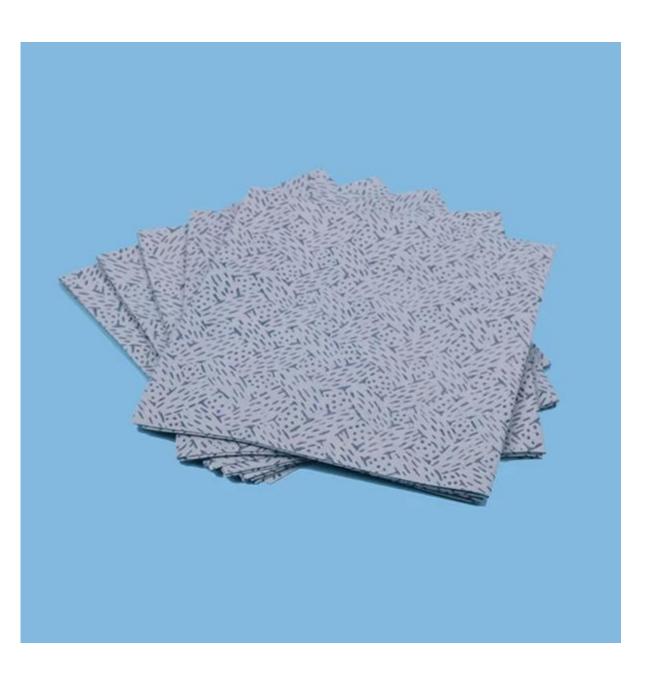

# Degreasing Wipes With 100% Melt blown polypropylene Oil Absorbent Wipes

| 100% Melt blown polypropylene |  |  |
|-------------------------------|--|--|
| 70gsm                         |  |  |
| 30cm*35cm                     |  |  |
| Blue                          |  |  |
| 50pcs/bag,46bags/carton       |  |  |
| 5cartons                      |  |  |
| Sample Free sample            |  |  |
| Shanghai                      |  |  |
|                               |  |  |

## **Characteristic:**

- 1.8 times oil stain absorbency of itself weight
- 2. Wiping all solvent without lint, such as oil stain, water
- 3. Repeatedly use after washing in rinsing.
- 4. Strong and cost -efficient.
- 5.Cleanser could be used.

### **Application**:

Automobile refinishing, Shipping, Airplane engine room, Oil house and station, Machine tool, Cleanroom and dust-free room, etc.

Product standard:

| Item    | Style | Size      | Color | Packing                    |
|---------|-------|-----------|-------|----------------------------|
| 3331-18 | sheet | 32cm*34cm | blue  | 100pcs/bag, 10bags/carton  |
| 3331-12 | sheet | 12cm*12cm | blue  | 100pcs/bag, 10bags/carton  |
| 3331-10 | roll  | 32cm*35cm | white | 400pcs/roll, 2rolls/carton |