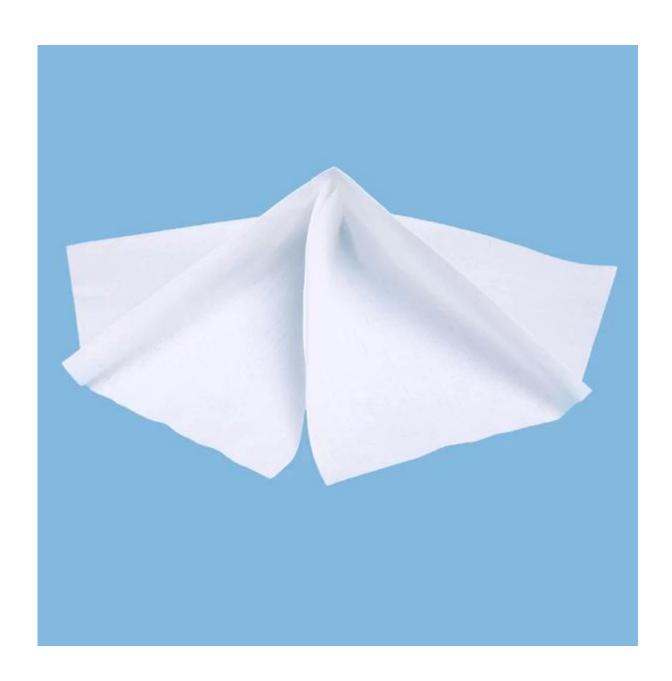

# Industrial Multi-Purpose Towels, Embossed 1-Ply, Poly Tissue, White (Roll of 500) 55% wood pulp and 45% polyester nonwoven fabric, in white color

### **Description:**

- 1. Adopting spunlaced procssing technic.
- 2.One side is wood pulp to make soft as towel and have high efficiency.
- 3. The other side is polyester to keep tough and wipe clean.
- 4. Value for money.
- 5. High chemical and mechanical resistance.

#### Feature:

- -Reduce the stock costing with the standard packing
- -Lint-free
- -Good water absorbency
- -Reusable and durable, cost saving
- -Ideal for washing, wiping and draping when absorbency and strength are needed
- -Durable and strength, softness with embossing