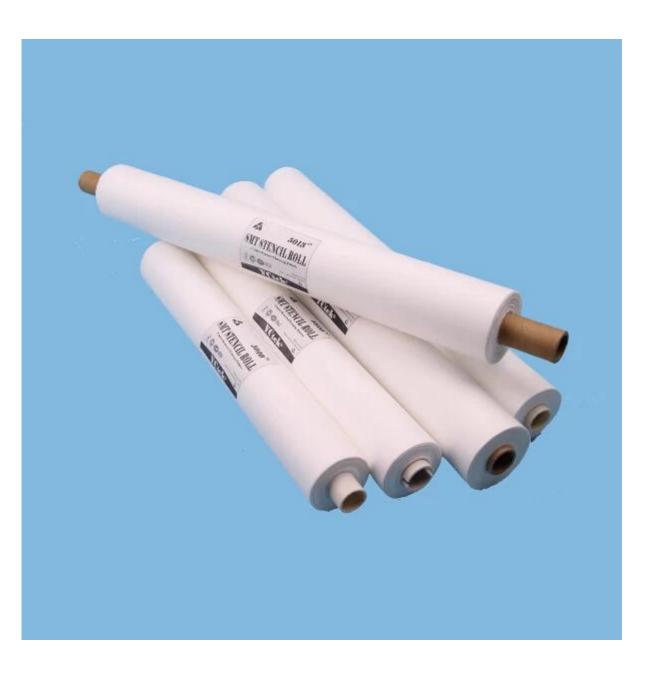

#### DEK White **Stencil Roll** Nonwoven Material 500mm

# SMT Stencil Roll Material

Product Details

| Material | 55%woodpulp+45%polyester |
|----------|--------------------------|
| Weight   | 56gsm                    |
| Size     | 530mm*500mm*10m          |
| Color    | White                    |
| Core     | Plastic or paper         |
| MOQ      | 10 rolls                 |
| Sample   | Free                     |
| Port     | Shanghai                 |