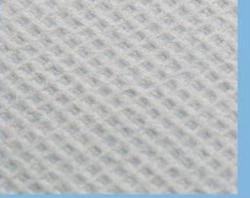

| 56gsm                    |
| Size     | 530mm*500mm*10m          |
| Color    | White                    |
| Core     | Plastic or paper         |
| MOQ      | 10 rolls                 |
| Sample   | Free                     |
| Port     | Shanghai                 |

Feature

- 1.Excellent air flow characteristics
- 2.Very absorbent, extremely low lint
- 3.Very low particle generation
- 4.Strong, resists tears
- 5.Works with and without solvent

## Application

We offer SMT cleaning solutions including high quality and innovative Understencil Wiping Rolls for DEK, MPM, EKRA, Panasonic, and other PCB Printers.

#### DEK White **Stencil Roll** Nonwoven Material 500mm



# SMT Stencil Roll Material

## 55% wood pulp & 45% polyester







100% polypropylene

## viscose & polyester / mesh









Our Team

Factory











#### About customer service

If your inquiry didn't be replied in time, maybe because of large amount of consulting, please wait patiently, or maybe system problems, your inquiry was lost etc. If the time is too long, Please contact other lights on customer service, or login back Wangwang, then consult, please forgive any inconvenient by this.



#### About after-sale

In the process of selling, if clients find quality problems in products, clients can note us, we'll take great care in performing this matter, the cost paid by us; if we find serious quality problems and can't be remedy, clients have right to return quality problems products to us, we must return the cost of the products.



#### About shipping

Sample lead time: 1-3 days; Mass order prod