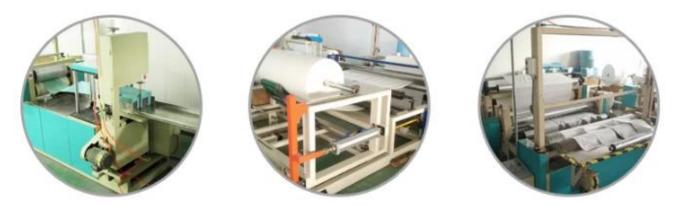

|
| Size     | 530mm*500mm*10m          |
| Color    | White                    |
| Core     | Plastic or paper         |
| MOQ      | 10 rolls                 |
| Sample   | Free                     |
| Port     | Shanghai                 |

Feature

- 1.Excellent air flow characteristics
- 2.Very absorbent, extremely low lint
- 3.Very low particle generation
- 4.Strong, resists tears
- 5.Works with and without solvent

## Application

We offer SMT cleaning solutions including high quality and innovative Understencil Wiping Rolls for DEK, MPM, EKRA, Panasonic, and other PCB Printers.

#### DEK White **Stencil Roll** Nonwoven Material 500mm



# SMT Stencil Roll Material

## 55% wood pulp & 45% polyester







100% polypropylene

## viscose & polyester / mesh









Our Team

Factory











#### About customer service

If your inquiry didn't be replied in time, maybe because of large amount of consulting, please wait patiently, or maybe system problems, your inquiry was lost etc. If the time is too long, Please contact other lights on customer service, or login back Wangwang, then consult, please forgive any inconvenient by this.



#### About after-sale

In the process of selling, if clients find quality problems in products, clients can note us, we'll take great care in performing this matter, the cost paid by us; if we find serious quality problems and can't be remedy, clients have right to return quality problems products to us, we must return the cost of the products.



#### About shipping

Sample lead time: 1-3 days; Mass order production: 7-12 days or negoti