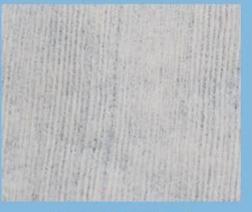

er |
|----------|--------------------------|
| Weight   | 56gsm                    |
| Size     | 530mm*500mm*10m          |
| Color    | White                    |
| Core     | Plastic or paper         |
| MOQ      | 10 rolls                 |
| Sample   | Free                     |
| Port     | Shanghai                 |

Feature

- 1.Excellent air flow characteristics
- 2.Very absorbent, extremely low lint
- 3.Very low particle generation
- 4.Strong, resists tears
- 5.Works with and without solvent

## Application

We offer SMT cleaning solutions including high quality and innovative Understencil Wiping Rolls for DEK, MPM, EKRA, Panasonic, and other PCB Printers.

#### DEK White **Stencil Roll** Nonwoven Material 500mm



# SMT Stencil Roll Material

## 55% wood pulp & 45% polyester







100% polypropylene

## viscose & polyester / mesh









Our Team

Factory











#### About customer service

If your inquiry didn't be replied in time, maybe because of large amount of consulting, please wait patiently, or maybe system problems, your inquiry was lost etc. If the time is too long, Please contact other lights on customer service, or login back Wangwang, then consult, please forgive any inconvenient by this.



#### About after-sale

In the process of selling, if clients find quality problems in products, clients can note us, we'll take great care in performing this matter, the cost paid by us; if we find serious quality problems and can't be remedy, clients have right to return quality problems products to us, we must return the cost of the products.



#### Abou